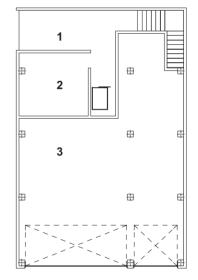

- 1. ENTRANCE
- 2. LIVING ROOM
- 3. BATHROOM
- 4. BEDROOM
- 5. PATIO
- 6. KITCHEN
- 7. DINING ROOM
- 8. TERRACE
- 9. GARAGE
- 10. BOILER ROOM

- 1. ENTRANCE
- 2. STOREROOM
- 3. BATHROOM
- 4. KITCHEN
- 5. LIVINGROOM
- 6. BEDROOM
- 7. OPENING