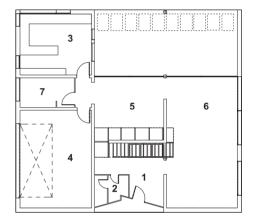

- 1. ENTRANCE
- 2. WC
- 3. KITCHEN
- 4. GARAGE
- 5. DINING ROOM
- 6. LIVING ROOM
- 7. STOREROOM
- 8. BEDROOM
- 9. BATHROOM

- 1. ENTRANCE
- 2. LIVING ROOM
- 3. DINING ROOM
- 4. KITCHEN
- 5. BEDROOM
- 6. BATHROOM
- 7. STOREROOM
- 8. STUDY