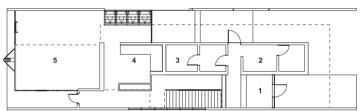

- 1. ENTRANCE
- 2. LIVING ROOM
- 3. BATHROOM
- 4. BEDROOM
- 5. PATIO
- 6. KITCHEN
- 7. DINING ROOM
- 8. TERRACE
- 9. GARAGE
- 10. BOILER ROOM

- 1. ENTRANCE
- 2. STOREROOM
- 3. BATHROOM
- 4. KITCHEN
- 5. LIVINGROOM
- 6. BEDROOM
- 7. OPENING