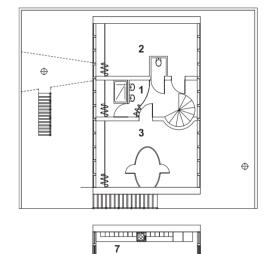

- 1. ENTRANCE
- 2. LIVING ROOM
- 3. BATHROOM
- 4. BEDROOM
- 5. PATIO
- 6. KITCHEN
- 7. DINING ROOM
- 8. TERRACE
- 9. GARAGE
- 10. BOILER ROOM

- 1. ENTRANCE
- 2. STOREROOM
- 3. BATHROOM
- 4. KITCHEN
- 5. LIVINGROOM
- 6. BEDROOM
- 7. OPENING