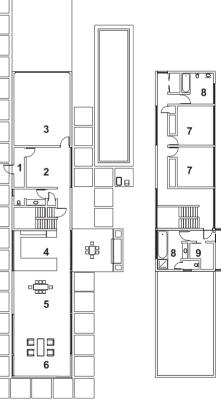

- 1. ENTRANCE
- 2. LIVING ROOM
- 3. BATHROOM
- 4. BEDROOM
- 5. PATIO
- 6. KITCHEN
- 7. DINING ROOM
- 8. TERRACE
- 9. GARAGE
- 10. BOILER ROOM

- 1. ENTRANCE
- 2. STOREROOM
- 3. BATHROOM
- 4. KITCHEN
- 5. LIVINGROOM
- 6. BEDROOM
- 7. OPENING

- 1. ENTRANCE
- 2. WC
- 3. KITCHEN
- 4. GARAGE
- 5. DINING ROOM
- 6. LIVING ROOM
- 7. STOREROOM
- 8. BEDROOM
- 9. BATHROOM

- 1. ENTRANCE
- 2. LIVING ROOM
- 3. DINING ROOM
- 4. KITCHEN
- 5. BEDROOM
- 6. BATHROOM
- 7. STOREROOM
- 8. STUDY