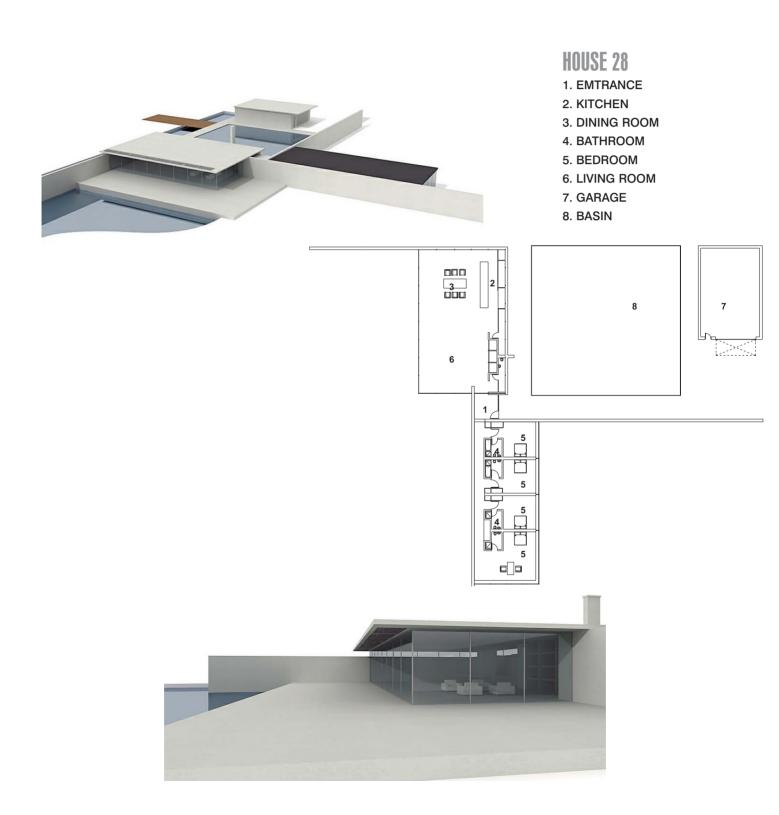

- 1. ENTRANCE
- 2. WC
- 3. KITCHEN/DINING ROOM
- 4. STOREROOM
- 5. LIVING ROOM
- 6. FOYER
- 7. BEDROOM
- 8. PATIO
- 9. BATHROOM

- 1. ENTRANCE HALL
- 2. GARAGE
- 3. STAIRS
- 4. LIVING ROOM
- 5. DINING ROOM
- 6. KITCHEN
- 7. TARRACE
- 8. BASIN
- 9. STUDY
- 10. BEDROOM
- 11. DERSSING ROOM
- 12. BATHROOM
- 13. TARRACE