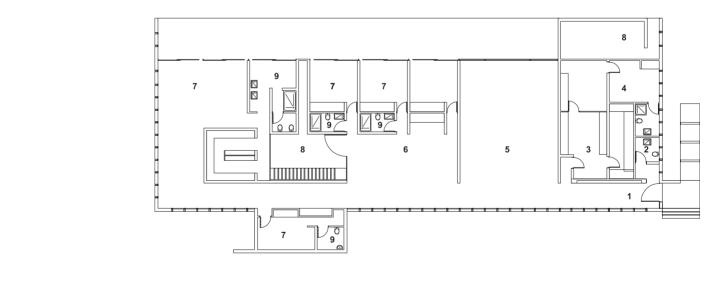

- 1. ENTRANCE
- 2. GARAGE
- 3. KITCHEN
- 4. STOREROOM
- 5. DINING ROOM
- 6. LIVING ROOM\OPENING
- 7. BEDROOM
- 8. STUDY
- 9. SPA ROOM

- 1. TERRACE
- 2. ENTRANCE/FOYER
- 3. BATHROOM
- 4. LIVING ROOM
- 5. DINING ROOM
- 6. KITCHEN
- 7. BEDROOM