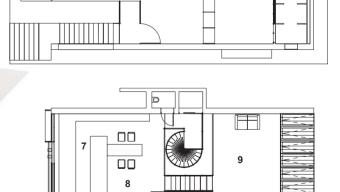

- 1. ENTRANCE
- 2. WC
- 3. KITCHEN
- 4. GARAGE
- 5. DINING ROOM
- 6. LIVING ROOM
- 7. STOREROOM
- 8. BEDROOM
- 9. BATHROOM

- 1. ENTRANCE
- 2. LIVING ROOM
- 3. DINING ROOM
- 4. KITCHEN
- 5. BEDROOM
- 6. BATHROOM
- 7. STOREROOM
- 8. STUDY