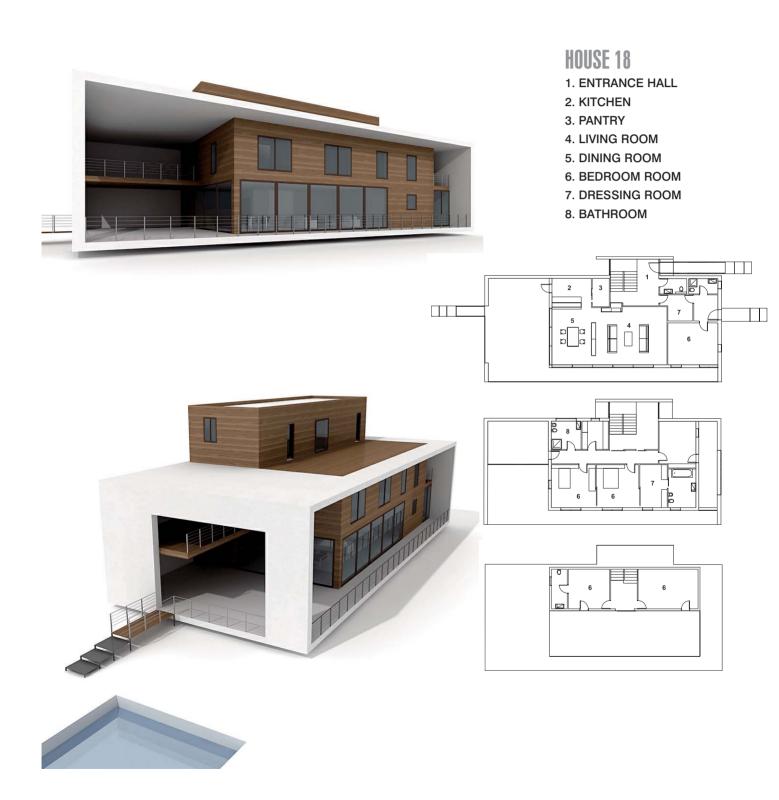

- 1. KITCHEN
- 2. DINING ROOM
- 3. LIVING ROOM
- 4. STOREROOM
- 5. BEDROOM
- 6. TERRACE

- 1. BATHROOM
- 2. BEDROOM
- 3. RECREATION ROOM
- 4. LIVING ROOM
- 5. WC
- 6. DINING ROOM
- 7. KITCHEN
- 8. TERRACE