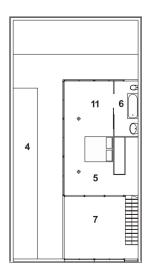

- 1. GARAGE
- 2. GARDEN
- 3. BATHROOM
- 4. FITNESS ROOM
- 5. LIVIN ROOM
- 6. KITCHEN
- 7. STUDIO
- 8. DRESSIG ROOM
- 9. PATIO
- 10. PRIVATE ROOM

- 1. ENTRANCE HALL
- 2. STOREROOM
- 3. FITNESS ROOM
- 4. BEDROOM
- 5. LIVING ROOM
- 6. KITCHEN
- 7. DINING
- 8. ATELIER