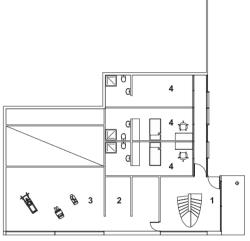

- 1. ENTRANCE
- 2. LIVING ROOM
- 3. BATHROOM
- 4. BEDROOM
- 5. PATIO
- 6. KITCHEN
- 7. DINING ROOM
- 8. TERRACE
- 9. GARAGE
- 10. BOILER ROOM

- 1. ENTRANCE
- 2. STOREROOM
- 3. BATHROOM
- 4. KITCHEN
- 5. LIVINGROOM
- 6. BEDROOM
- 7. OPENING