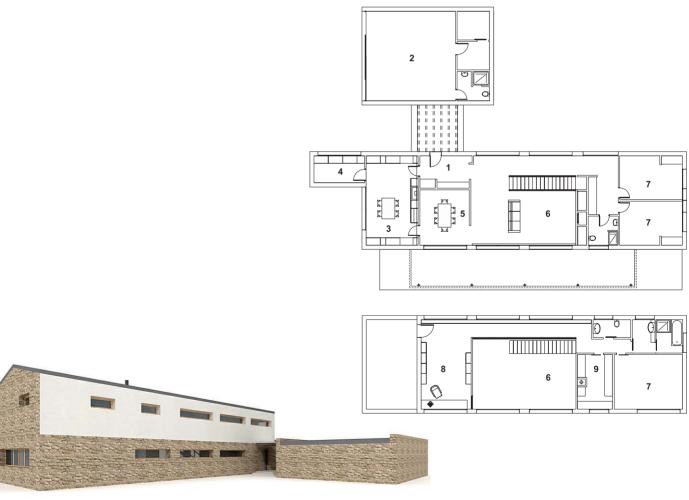

- 1. KITCHEN
- 2. DINING ROOM
- 3. LIVING ROOM
- 4. STOREROOM
- 5. BEDROOM
- 6. TERRACE

- 1. BATHROOM
- 2. BEDROOM
- 3. RECREATION ROOM
- 4. LIVING ROOM
- 5. WC
- 6. DINING ROOM
- 7. KITCHEN
- 8. TERRACE