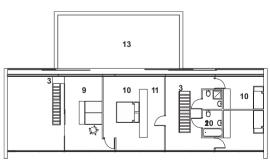

- 1. ENTRANCE
- 2. CORRIDOR
- 3. GARAGE
- 4. STOREROOM
- 5. BATHROOM
- 6. DRESSING ROOM
- 7. BEDROOM
- 8. PATIO
- 9. TERRACE
- 10. POOL
- 11. KITCHEN
- 12. DINING ROOM
- 13. LIVING ROOM
- 14. POOL
- 15. STUDIO
- 16. STOREROOM