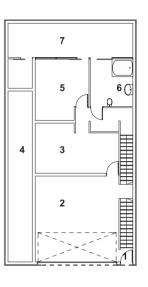

- 1. ENTRANCE
- 2. LIVING ROOM
- 3. BATHROOM
- 4. BEDROOM
- 5. PATIO
- 6. KITCHEN
- 7. DINING ROOM
- 8. TERRACE
- 9. GARAGE
- 10. BOILER ROOM

- 1. ENTRANCE
- 2. STOREROOM
- 3. BATHROOM
- 4. KITCHEN
- 5. LIVINGROOM
- 6. BEDROOM
- 7. OPENING