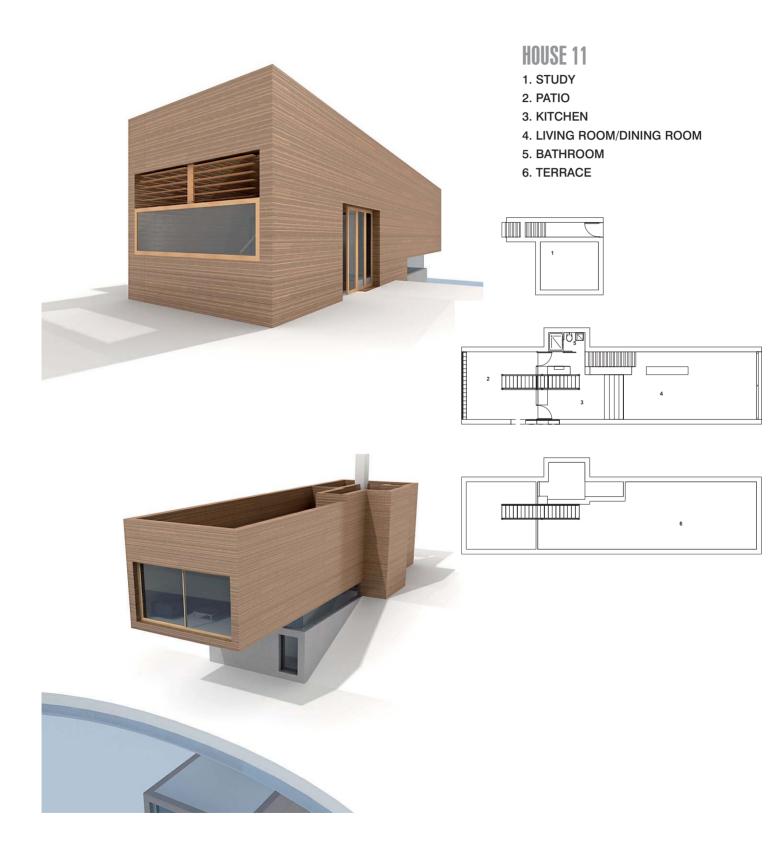

- 1. KITCHEN
- 2. DINING ROOM
- 3. LIVING ROOM
- 4. STOREROOM
- 5. BEDROOM
- 6. TERRACE

- 1. BATHROOM
- 2. BEDROOM
- 3. RECREATION ROOM
- 4. LIVING ROOM
- 5. WC
- 6. DINING ROOM
- 7. KITCHEN
- 8. TERRACE