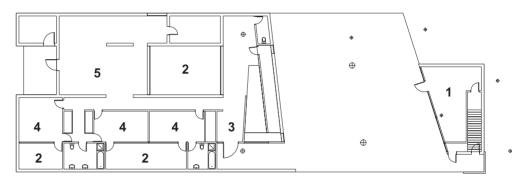

- 1. ENTRANCE
- 2. WC
- 3. KITCHEN
- 4. GARAGE
- 5. DINING ROOM
- 6. LIVING ROOM
- 7. STOREROOM
- 8. BEDROOM
- 9. BATHROOM

- 1. ENTRANCE
- 2. LIVING ROOM
- 3. DINING ROOM
- 4. KITCHEN
- 5. BEDROOM
- 6. BATHROOM
- 7. STOREROOM
- 8. STUDY