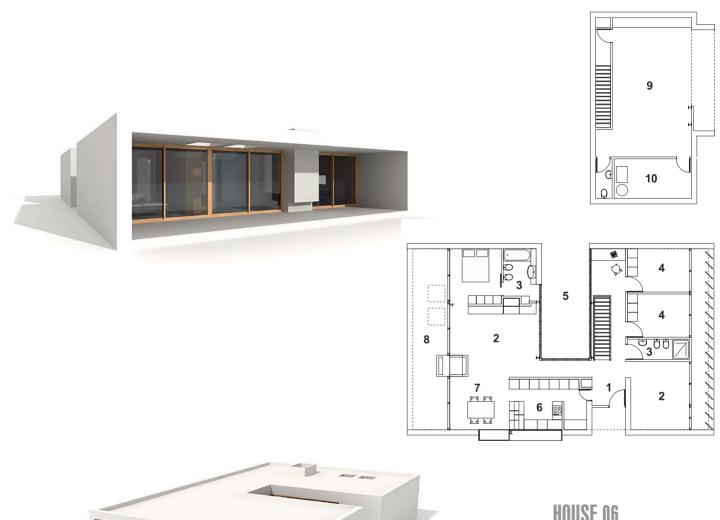

- 1. GARAGE
- 2. GARDEN
- 3. BATHROOM
- 4. FITNESS ROOM
- 5. LIVIN ROOM
- 6. KITCHEN
- 7. STUDIO
- 8. DRESSIG ROOM
- 9. PATIO
- 10. PRIVATE ROOM

- 1. ENTRANCE HALL
- 2. STOREROOM
- 3. FITNESS ROOM
- 4. BEDROOM
- 5. LIVING ROOM
- 6. KITCHEN
- 7. DINING
- 8. ATELIER