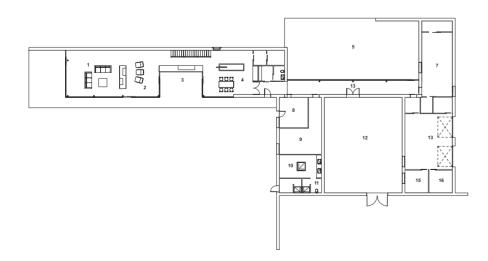

- 1. ENTRANCE
- 2. GARAGE
- 3. STOREROOM
- 4. POOL
- 5. DRESSING ROOM
- 6. BATHROOM
- 7. PATIO
- 8. DINING ROOM
- 9. TERRACE
- 10. KITCHEN
- 11. BEDROOM

- 1. LIVING ROOM
- 2. MOVIE ROOM
- 3. TERRACE
- 4. KITCHEN
- 5. TERRACE
- 6. CORRIDOR
- 7. ATELIER
- 8. BOILERROOM
- 9. STOREROOM
- 10. BATHROOM
- 11. WC
- 12. PATIO
- 13. GARAGE
- 14. STOREROOM