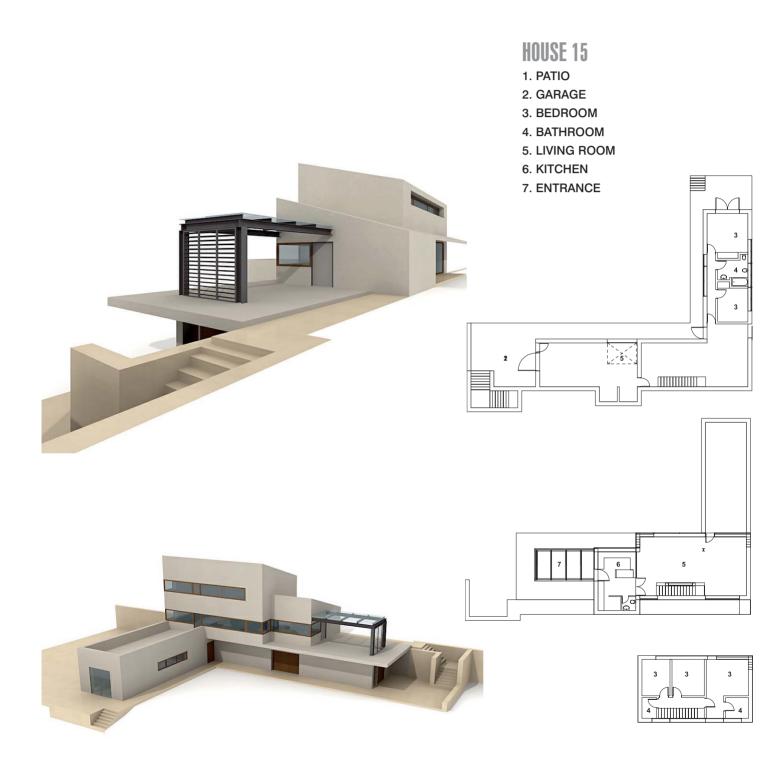

- 1. ENTRANCE
- 2. CORRIDOR
- 3. GARAGE
- 4. STOREROOM
- 5. BATHROOM
- 6. DRESSING ROOM
- 7. BEDROOM
- 8. PATIO
- 9. TERRACE
- 10. POOL
- 11. KITCHEN
- 12. DINING ROOM
- 13. LIVING ROOM
- 14. POOL
- 15. STUDIO
- 16. STOREROOM