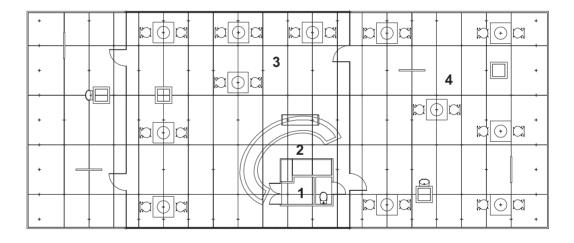

- 1. SOCIAL
- 2. BAR
- 3. BAR-ROOM
- 4. TERRACE

- 1. STOREROOM
- 2. ENTRANCE
- 3. GARAGE
- 4. RECREATION ROOM
- 5. DINING ROOM
- 6. BATHROOM
- 7. KITCHEN
- 8. STOREROOM
- 9. STUDY
- 10. PATIO
- 11. BEDROOM
- 12. BEDROOM