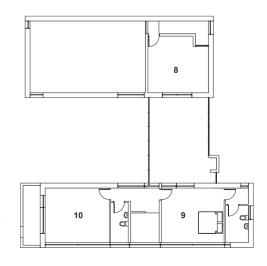

- 1. KITCHEN
- 2. DINING ROOM
- 3. LIVING ROOM
- 4. STOREROOM
- 5. BEDROOM
- 6. TERRACE

- 1. BATHROOM
- 2. BEDROOM
- 3. RECREATION ROOM
- 4. LIVING ROOM
- 5. WC
- 6. DINING ROOM
- 7. KITCHEN
- 8. TERRACE