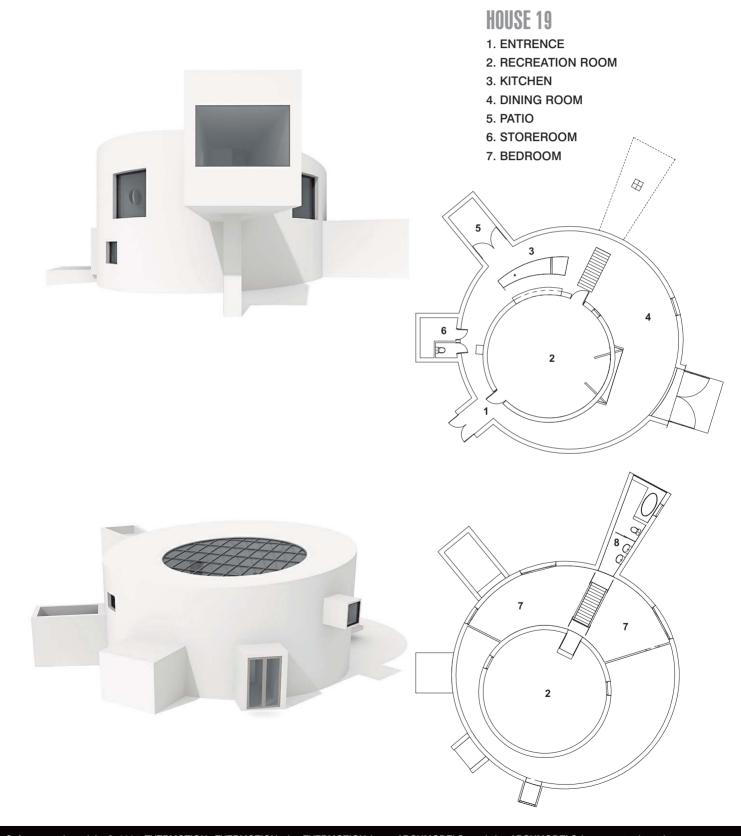

- 1. SOCIAL
- 2. BAR
- 3. BAR-ROOM
- 4. TERRACE

- 1. STOREROOM
- 2. ENTRANCE
- 3. GARAGE
- 4. RECREATION ROOM
- 5. DINING ROOM
- 6. BATHROOM
- 7. KITCHEN
- 8. STOREROOM
- 9. STUDY
- 10. PATIO
- 11. BEDROOM
- 12. BEDROOM