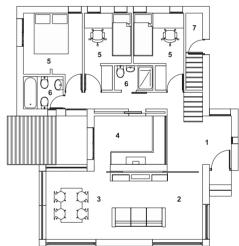

- 1. ENTRANCE
- 2. CORRIDOR
- 3. GARAGE
- 4. STOREROOM
- 5. BATHROOM
- 6. DRESSING ROOM
- 7. BEDROOM
- 8. PATIO
- 9. TERRACE
- 10. POOL
- 11. KITCHEN
- 12. DINING ROOM
- 13. LIVING ROOM
- 14. POOL
- 15. STUDIO
- 16. STOREROOM