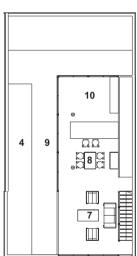

- 1. GARAGE
- 2. GARDEN
- 3. BATHROOM
- 4. FITNESS ROOM
- 5. LIVIN ROOM
- 6. KITCHEN
- 7. STUDIO
- 8. DRESSIG ROOM
- 9. PATIO
- 10. PRIVATE ROOM

- 1. ENTRANCE HALL
- 2. STOREROOM
- 3. FITNESS ROOM
- 4. BEDROOM
- 5. LIVING ROOM
- 6. KITCHEN
- 7. DINING
- 8. ATELIER