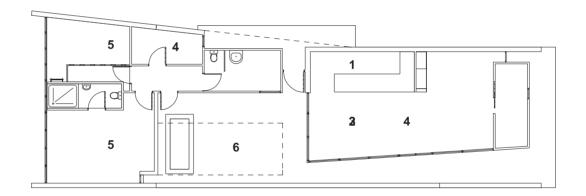

- 1. GARAGE
- 2. GARDEN
- 3. BATHROOM
- 4. FITNESS ROOM
- 5. LIVIN ROOM
- 6. KITCHEN
- 7. STUDIO
- 8. DRESSIG ROOM
- 9. PATIO
- 10. PRIVATE ROOM

- 1. ENTRANCE HALL
- 2. STOREROOM
- 3. FITNESS ROOM
- 4. BEDROOM
- 5. LIVING ROOM
- 6. KITCHEN
- 7. DINING
- 8. ATELIER