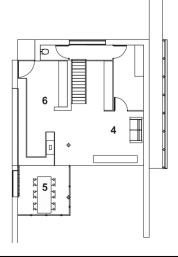

- 1. ENTRANCE
- 2. LIVING ROOM
- 3. BATHROOM
- 4. BEDROOM
- 5. PATIO
- 6. KITCHEN
- 7. DINING ROOM
- 8. TERRACE
- 9. GARAGE
- 10. BOILER ROOM

- 1. ENTRANCE
- 2. STOREROOM
- 3. BATHROOM
- 4. KITCHEN
- 5. LIVINGROOM
- 6. BEDROOM
- 7. OPENING