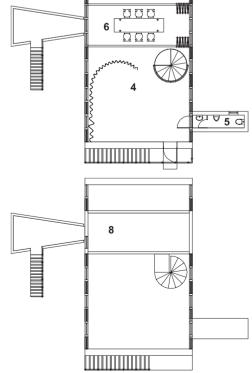

- 1. GARAGE
- 2. GARDEN
- 3. BATHROOM
- 4. FITNESS ROOM
- 5. LIVIN ROOM
- 6. KITCHEN
- 7. STUDIO
- 8. DRESSIG ROOM
- 9. PATIO
- 10. PRIVATE ROOM

- 1. ENTRANCE HALL
- 2. STOREROOM
- 3. FITNESS ROOM
- 4. BEDROOM
- 5. LIVING ROOM
- 6. KITCHEN
- 7. DINING
- 8. ATELIER