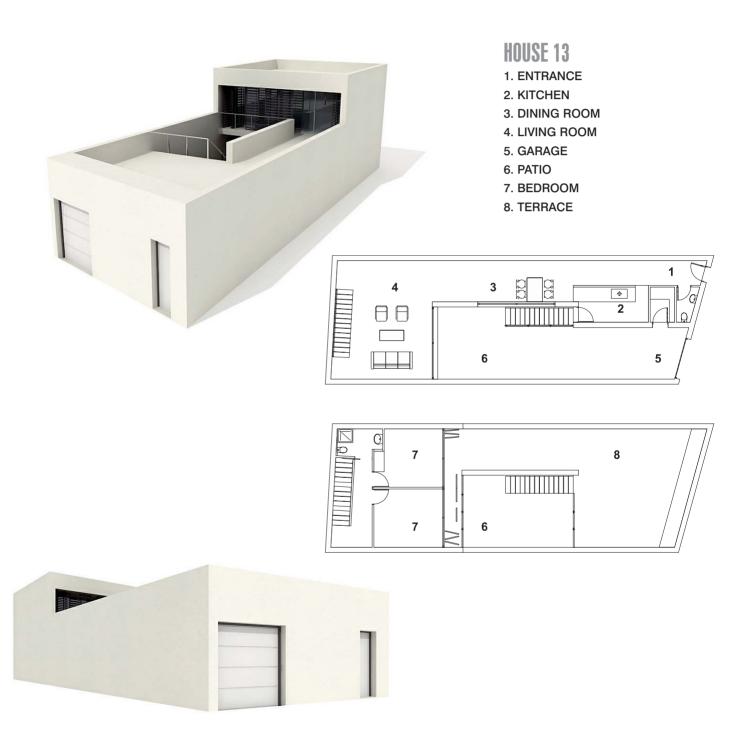

- 1. ENTRANCE
- 2. WC
- 3. KITCHEN
- 4. GARAGE
- 5. DINING ROOM
- 6. LIVING ROOM
- 7. STOREROOM
- 8. BEDROOM
- 9. BATHROOM

- 1. ENTRANCE
- 2. LIVING ROOM
- 3. DINING ROOM
- 4. KITCHEN
- 5. BEDROOM
- 6. BATHROOM
- 7. STOREROOM
- 8. STUDY