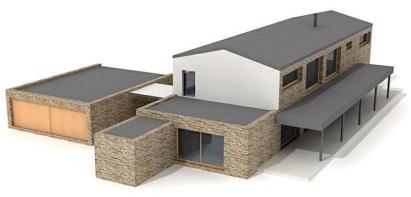

- 1. ENTRANCE
- 2. LIVING ROOM
- 3. BATHROOM
- 4. BEDROOM
- 5. PATIO
- 6. KITCHEN
- 7. DINING ROOM
- 8. TERRACE
- 9. GARAGE
- 10. BOILER ROOM

- 1. ENTRANCE
- 2. STOREROOM
- 3. BATHROOM
- 4. KITCHEN
- 5. LIVINGROOM
- 6. BEDROOM
- 7. OPENING