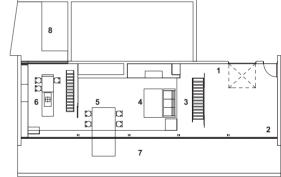

- 1. GARAGE
- 2. GARDEN
- 3. BATHROOM
- 4. FITNESS ROOM
- 5. LIVIN ROOM
- 6. KITCHEN
- 7. STUDIO
- 8. DRESSIG ROOM
- 9. PATIO
- 10. PRIVATE ROOM

- 1. ENTRANCE HALL
- 2. STOREROOM
- 3. FITNESS ROOM
- 4. BEDROOM
- 5. LIVING ROOM
- 6. KITCHEN
- 7. DINING
- 8. ATELIER