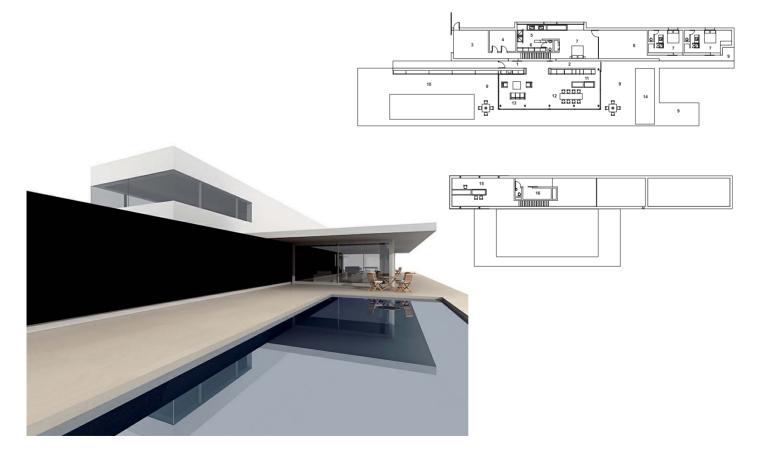

- 1. ENTRANCE
- 2. CORRIDOR
- 3. GARAGE
- 4. STOREROOM
- 5. BATHROOM
- 6. DRESSING ROOM
- 7. BEDROOM
- 8. PATIO
- 9. TERRACE
- 10. POOL
- 11. KITCHEN
- 12. DINING ROOM
- 13. LIVING ROOM
- 14. POOL
- 15. STUDIO
- 16. STOREROOM