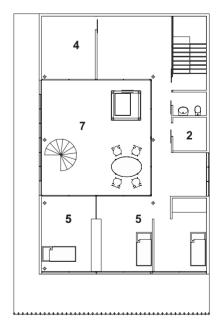

- 1. ENTRANCE
- 2. LIVING ROOM
- 3. BATHROOM
- 4. BEDROOM
- 5. PATIO
- 6. KITCHEN
- 7. DINING ROOM
- 8. TERRACE
- 9. GARAGE
- 10. BOILER ROOM

- 1. ENTRANCE
- 2. STOREROOM
- 3. BATHROOM
- 4. KITCHEN
- 5. LIVINGROOM
- 6. BEDROOM
- 7. OPENING