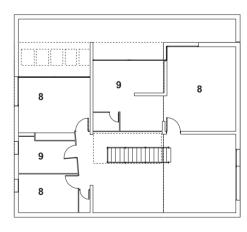

- 1. ENTRANCE
- 2. GARAGE
- 3. KITCHEN
- 4. STOREROOM
- 5. DINING ROOM
- 6. LIVING ROOM\OPENING
- 7. BEDROOM
- 8. STUDY
- 9. SPA ROOM

- 1. TERRACE
- 2. ENTRANCE/FOYER
- 3. BATHROOM
- 4. LIVING ROOM
- 5. DINING ROOM
- 6. KITCHEN
- 7. BEDROOM