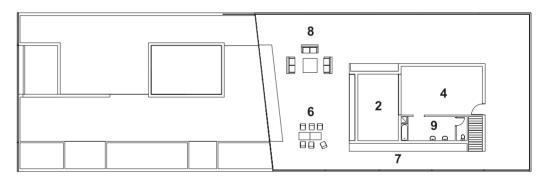

- 1. KITCHEN
- 2. DINING ROOM
- 3. LIVING ROOM
- 4. STOREROOM
- 5. BEDROOM
- 6. TERRACE

- 1. BATHROOM
- 2. BEDROOM
- 3. RECREATION ROOM
- 4. LIVING ROOM
- 5. WC
- 6. DINING ROOM
- 7. KITCHEN
- 8. TERRACE