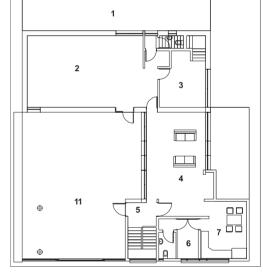

- 1. ENTRANCE
- 2. WC
- 3. KITCHEN/DINING ROOM
- 4. STOREROOM
- 5. LIVING ROOM
- 6. FOYER
- 7. BEDROOM
- 8. PATIO
- 9. BATHROOM

- 1. ENTRANCE HALL
- 2. GARAGE
- 3. STAIRS
- 4. LIVING ROOM
- 5. DINING ROOM
- 6. KITCHEN
- 7. TARRACE
- 8. BASIN
- 9. STUDY
- 10. BEDROOM
- 11. DERSSING ROOM
- 12. BATHROOM
- 13. TARRACE