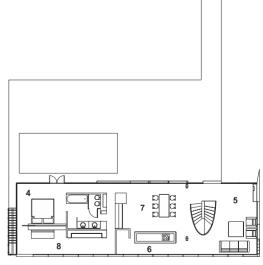

- 1. ENTRANCE
- 2. WC
- 3. KITCHEN
- 4. GARAGE
- 5. DINING ROOM
- 6. LIVING ROOM
- 7. STOREROOM
- 8. BEDROOM
- 9. BATHROOM

- 1. ENTRANCE
- 2. LIVING ROOM
- 3. DINING ROOM
- 4. KITCHEN
- 5. BEDROOM
- 6. BATHROOM
- 7. STOREROOM
- 8. STUDY