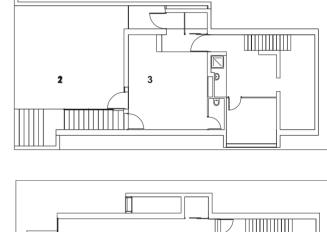

- 1. ENTRANCE
- 2. LIVING ROOM
- 3. BATHROOM
- 4. BEDROOM
- 5. PATIO
- 6. KITCHEN
- 7. DINING ROOM
- 8. TERRACE
- 9. GARAGE
- 10. BOILER ROOM

- 1. ENTRANCE
- 2. STOREROOM
- 3. BATHROOM
- 4. KITCHEN
- 5. LIVINGROOM
- 6. BEDROOM
- 7. OPENING