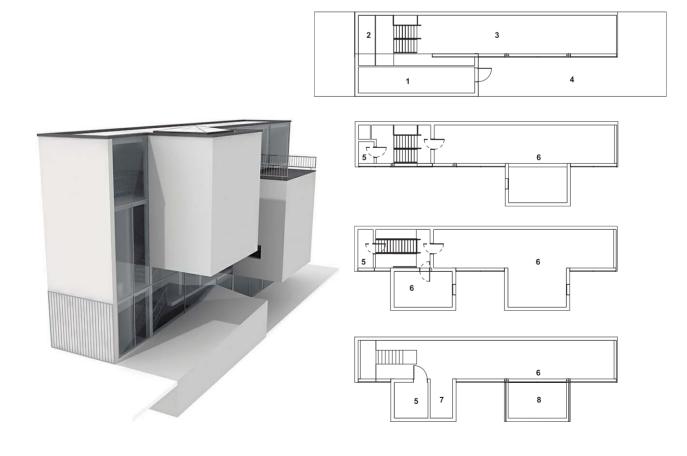

- 1. ENTRANCE
- 2. LIVING ROOM
- 3. BATHROOM
- 4. BEDROOM
- 5. PATIO
- 6. KITCHEN
- 7. DINING ROOM
- 8. TERRACE
- 9. GARAGE
- 10. BOILER ROOM

- 1. ENTRANCE
- 2. STOREROOM
- 3. BATHROOM
- 4. KITCHEN
- 5. LIVINGROOM
- 6. BEDROOM
- 7. OPENING