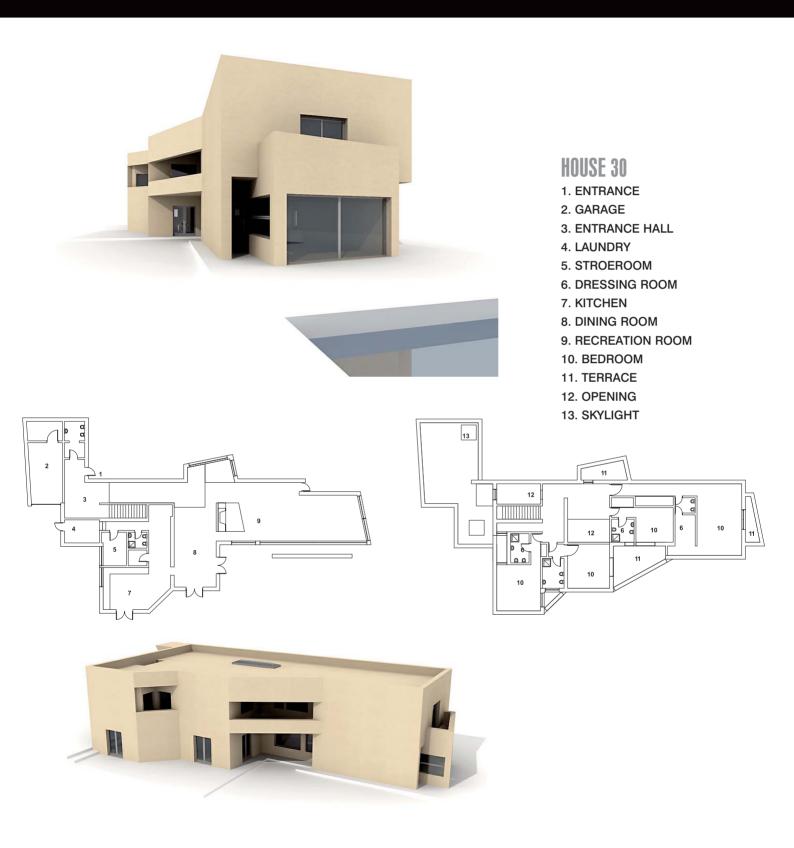

- 1. ENTRANCE
- 2. STOREROOM
- 3. GARAGE
- 4. RECREATION ROOM
- 5. BEDROOM
- 6. KITCHEN
- 7. LIVING ROOM/PATIO

- 1. STOREROOM
- 2. PATIO
- 3. ENTRANCE
- 4. BEDROOM
- 5. RECREATION ROOM
- 6. DINING ROOM
- 7. KITCHEN
- 8. LIVING ROOM