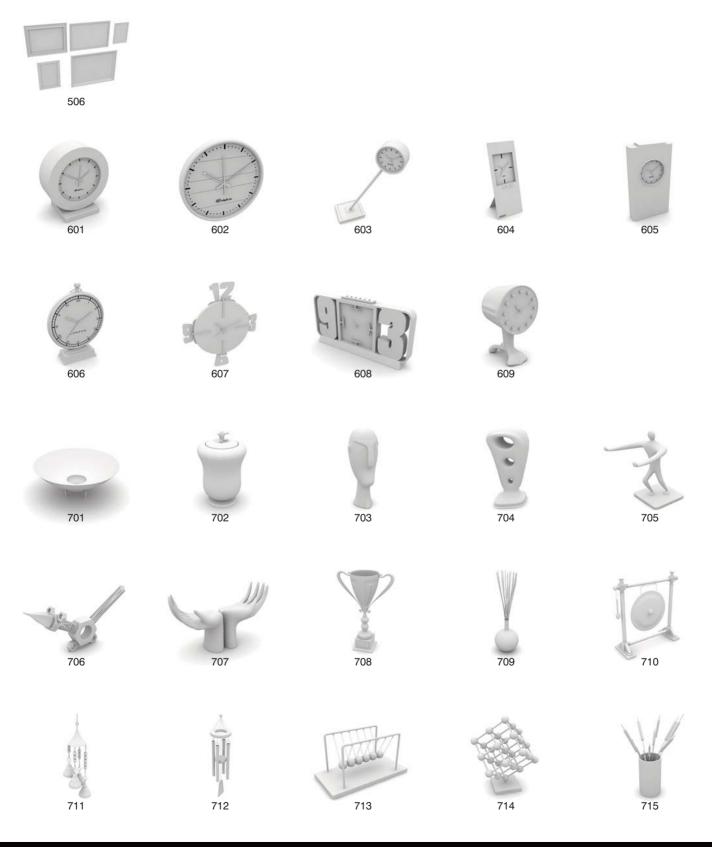

# WWW.EVERMOTION.ORG **archmology vol.2**

Have you ever lost your race with time doing visualizations? Have you ever been embarrassed of unfinished renders, spending all night on the modeling process, instead of rendering? If you are an architect, and if you need to work fast but with highest precision, this is the thing for you. Archmodels volume 2 gives you more than 100 professional, highly detailed objects for architectural visualizations. Enhance your scenes with perfectly modeled modern gadgets, like clocks, vases or candlesticks that will make your scenes much more real. Why waste costly time for making something that you can have from the best at Evermotion?