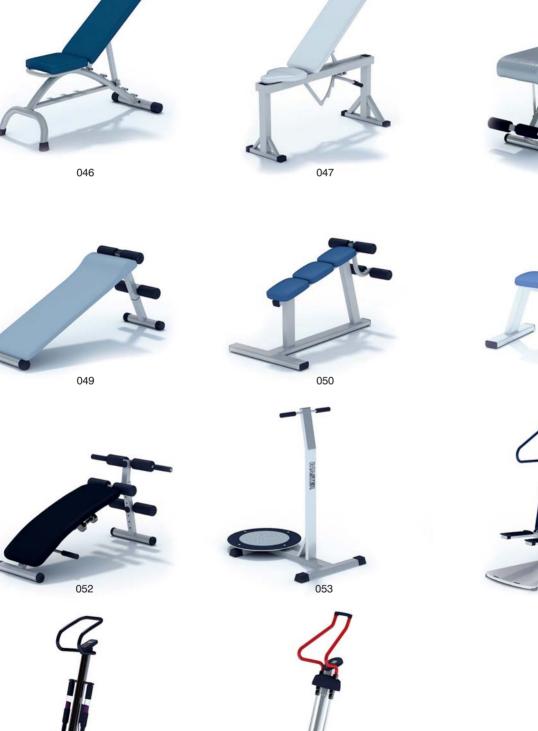

Have you ever lost your race with time doing visualizations? Have you ever been embarrassed of unfinished renders, spending all night on the modeling process, instead of rendering? If you are an architect, and if you need to work fast but with highest pecision, this is the thing for you. Archmodels volume 27 gives you almost 100 professional, highly detailed objects for architectural visualizations. This time we would like to offer you sport collection with gym and fitness accessories. Why waste costly time for making something that you can have from the best at Evermotion?