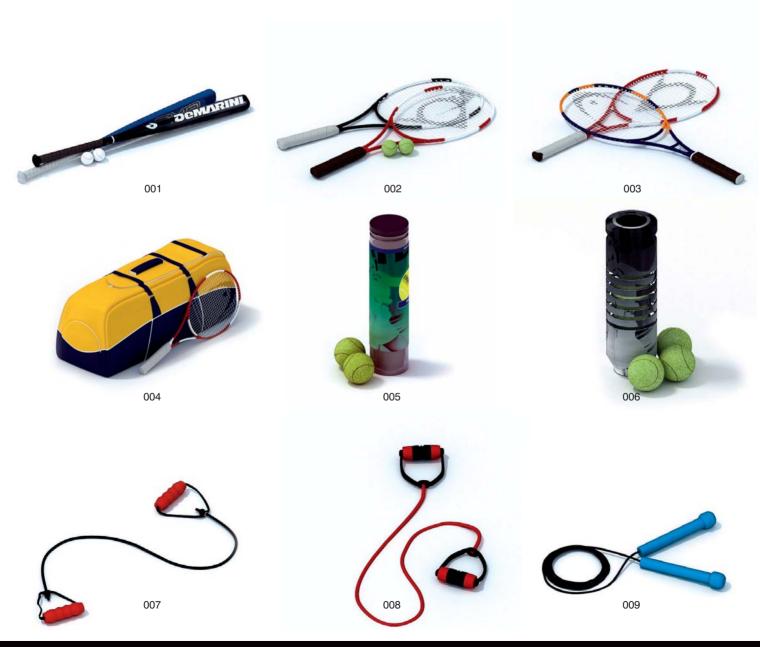

Have you ever lost your race with time doing visualizations? Have you ever been embarrassed of unfinished renders, spending all night on the modeling process, instead of rendering? If you are an architect, and if you need to work fast but with highest pecision, this is the thing for you. Archmodels volume 27 gives you almost 100 professional, highly detailed objects for architectural visualizations. This time we would like to offer you sport collection with gym and fitness accessories. Why waste costly time for making something that you can have from the best at Evermotion?