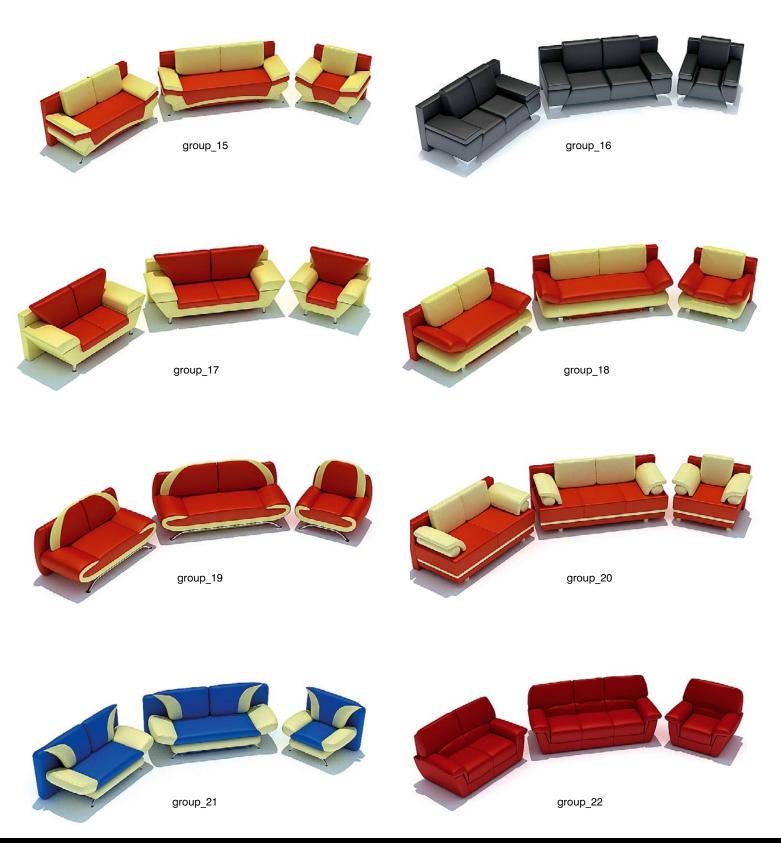

for you. Archmodels volume 29 gives you more than 100 professional, highly detailed objects for architectural visualizations. This cd comes with collection of amazing furnitures. Why waste costly time for making something that you can have from the best at Evermotion?