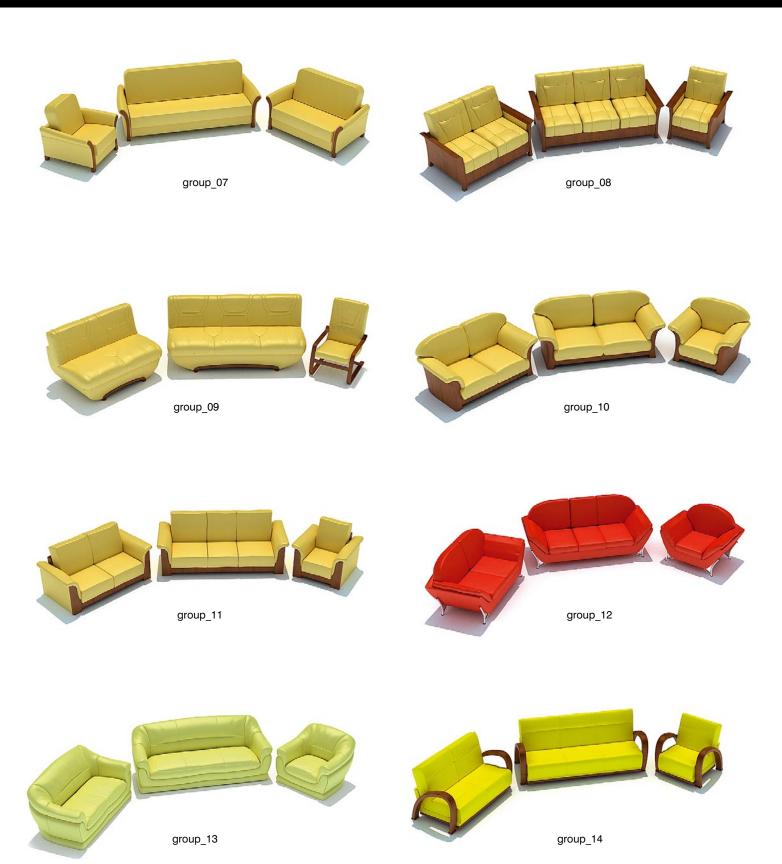

for you. Archmodels volume 29 gives you more than 100 professional, highly detailed objects for architectural visualizations. This cd comes with collection of amazing furnitures. Why waste costly time for making something that you can have from the best at Evermotion?