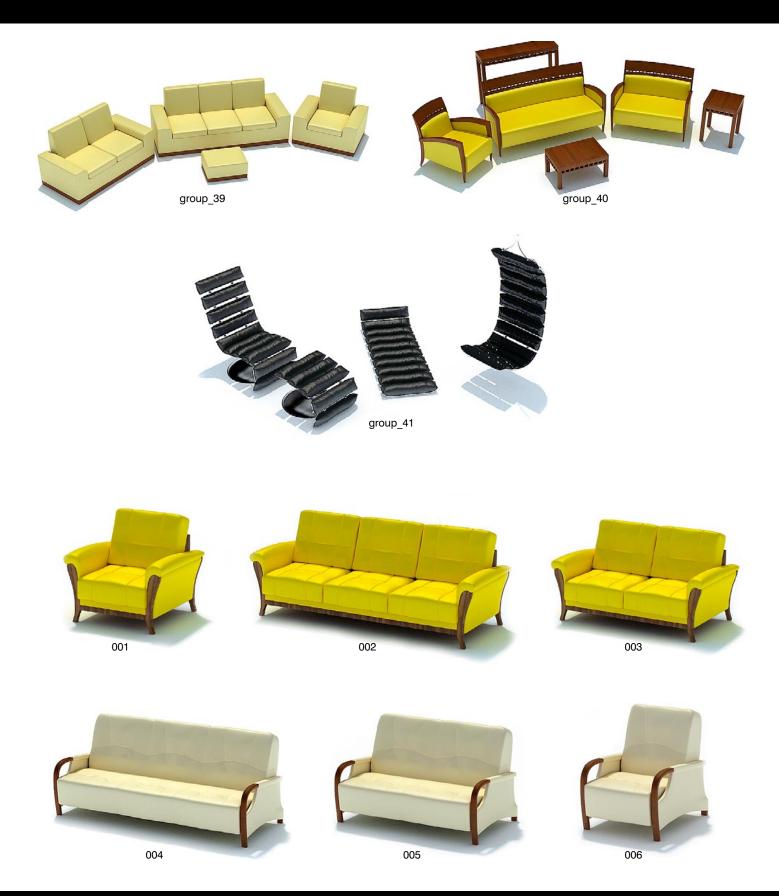

Have you ever lost your race with time doing visualizations? Have you ever been embarrassed of unfinished renders, spending all night on the modeling process, instead of rendering? If you are an architect, and if you need to work fast but with highest pecision, this is the thing

for you. Archmodels volume 29 gives you more than 100 professional, highly detailed objects for architectural visualizations. This cd comes with collection of amazing furnitures. Why waste costly time for making something that you can have from the best at Evermotion?