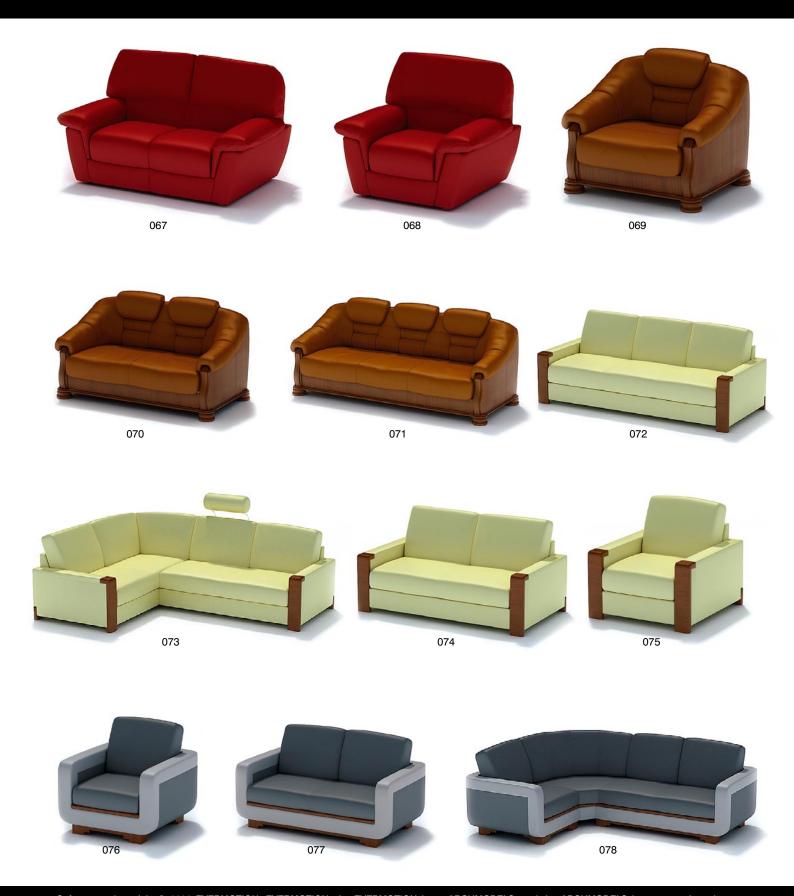

for you. Archmodels volume 29 gives you more than 100 professional, highly detailed objects for architectural visualizations. This cd comes with collection of amazing furnitures. Why waste costly time for making something that you can have from the best at Evermotion?