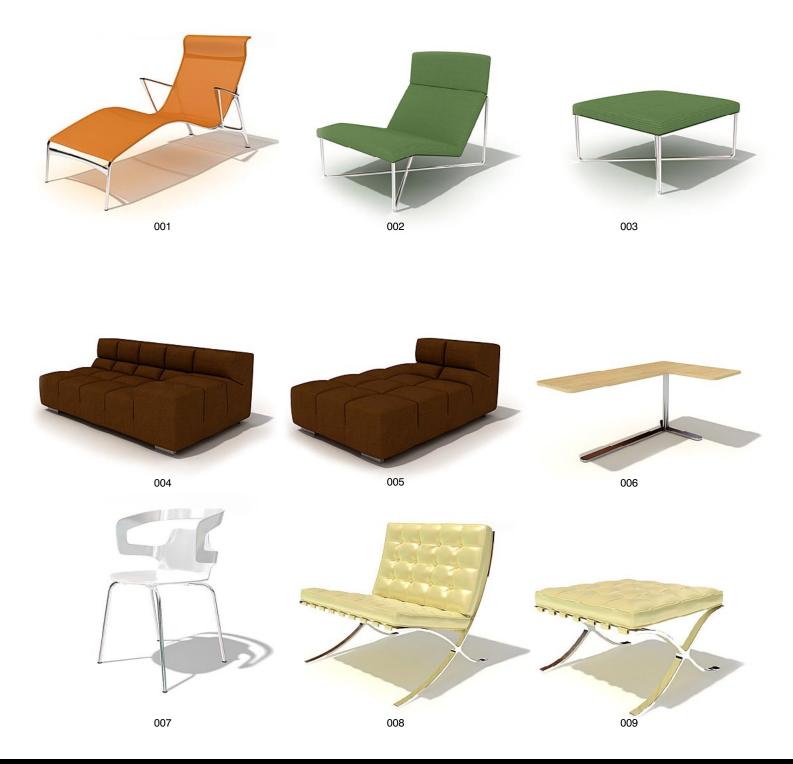

you. Archmodels volume 45 gives you 100 professional, highly detailed objects for architectural visualizations. This cd comes with sophisticated furnitures from best world's designers. Why waste costly time for making something that you can have from the best at Evermotion?