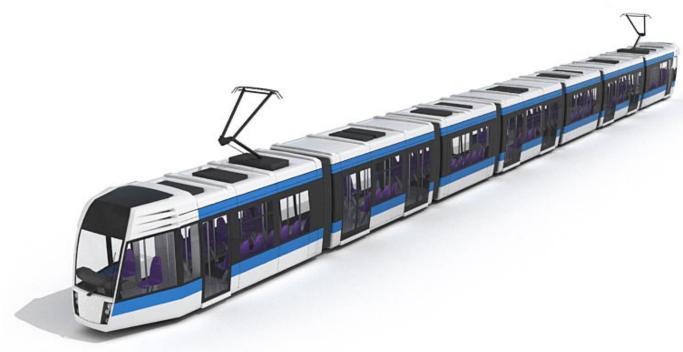

Archmodels volume 55 gives you 38 professional, highly detailed objects for architectural visualizations. This cd comes with collection of vehicles and ships. Why waste costly time for making something that you can have from the best at Evermotion?