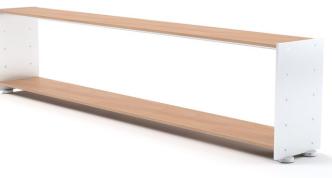

Eileen & Frank is a novel luxury-class modular shelf system designed for AANDRES by Andy Andresen. A modern shelf unit with classical characteristics, Eileen & Frank consists of perfectly assimilated individual elements. Due to a combination of ideally-aligned components, the system provides a broad variety of possible combinations and can be easily assembled.