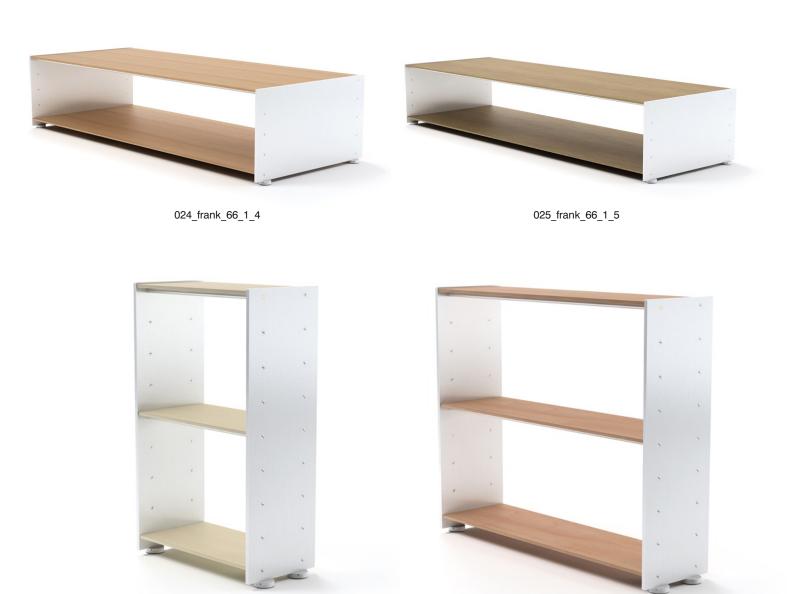

Eileen & Frank is a novel luxury-class modular shelf system designed for AANDRES by Andy Andresen. A modern shelf unit with classical characteristics, Eileen & Frank consists of perfectly assimilated individual elements. Due to a combination of ideally-aligned components, the system provides a broad variety of possible combinations and can be easily assembled.