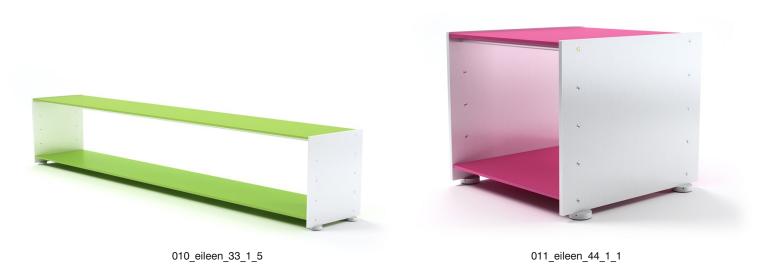

005b\_eileen\_22\_1\_5w

006 eileen 33 1 1

007 eileen 33 1 2

Eileen & Frank is a novel luxury-class modular shelf system designed for AANDRES by Andy Andresen. A modern shelf unit with classical characteristics, Eileen & Frank consists of perfectly assimilated individual elements. Due to a combination of ideally-aligned components, the system provides a broad variety of possible combinations and can be easily assembled.