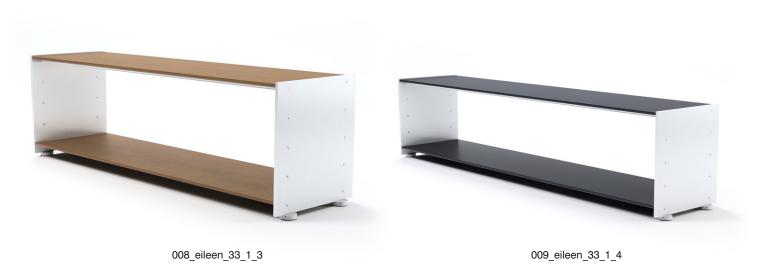

005b\_eileen\_22\_1\_5w

006 eileen 33 1 1

007 eileen 33 1 2

Eileen & Frank is a novel luxury-class modular shelf system designed for AANDRES by Andy Andresen. A modern shelf unit with classical characteristics, Eileen & Frank consists of perfectly assimilated individual elements. Due to a combination of ideally-aligned components, the system provides a broad variety of possible combinations and can be easily assembled.