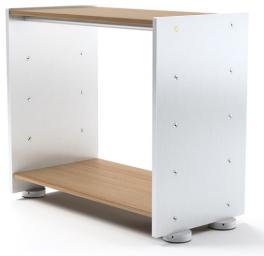

Eileen & Frank is a novel luxury-class modular shelf system designed for AANDRES by Andy Andresen. A modern shelf unit with classical characteristics, Eileen & Frank consists of perfectly assimilated individual elements. Due to a combination of ideally-aligned components, the system provides a broad variety of possible combinations and can be easily assembled.

001\_eileen\_22\_1\_1

002\_eileen\_22\_1\_2

003 eileen 22 1 3

004 eileen 22 1 4

Eileen & Frank is a novel luxury-class modular shelf system designed for AANDRES by Andy Andresen. A modern shelf unit with classical characteristics, Eileen & Frank consists of perfectly assimilated individual elements. Due to a combination of ideally-aligned components, the system provides a broad variety of possible combinations and can be easily assembled.