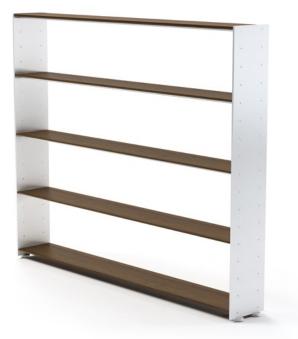

Eileen & Frank is a novel luxury-class modular shelf system designed for AANDRES by Andy Andresen. A modern shelf unit with classical characteristics, Eileen & Frank consists of perfectly assimilated individual elements. Due to a combination of ideally-aligned components, the system provides a broad variety of possible combinations and can be easily assembled.

001\_eileen\_22\_1\_1

002\_eileen\_22\_1\_2

003 eileen 22 1 3

004 eileen 22 1 4

Eileen & Frank is a novel luxury-class modular shelf system designed for AANDRES by Andy Andresen. A modern shelf unit with classical characteristics, Eileen & Frank consists of perfectly assimilated individual elements. Due to a combination of ideally-aligned components, the system provides a broad variety of possible combinations and can be easily assembled.