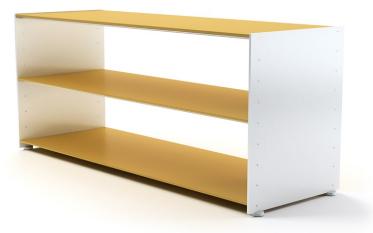

Eileen & Frank is a novel luxury-class modular shelf system designed for AANDRES by Andy Andresen. A modern shelf unit with classical characteristics, Eileen & Frank consists of perfectly assimilated individual elements. Due to a combination of ideally-aligned components, the system provides a broad variety of possible combinations and can be easily assembled.

001\_eileen\_22\_1\_1

002\_eileen\_22\_1\_2

003 eileen 22 1 3

004 eileen 22 1 4

Eileen & Frank is a novel luxury-class modular shelf system designed for AANDRES by Andy Andresen. A modern shelf unit with classical characteristics, Eileen & Frank consists of perfectly assimilated individual elements. Due to a combination of ideally-aligned components, the system provides a broad variety of possible combinations and can be easily assembled.