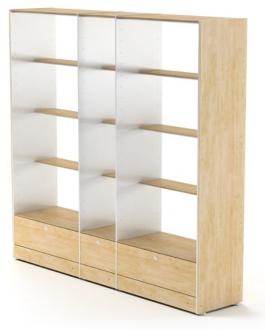

005b\_eileen\_22\_1\_5w

006 eileen 33 1 1

007 eileen 33 1 2

Eileen & Frank is a novel luxury-class modular shelf system designed for AANDRES by Andy Andresen. A modern shelf unit with classical characteristics, Eileen & Frank consists of perfectly assimilated individual elements. Due to a combination of ideally-aligned components, the system provides a broad variety of possible combinations and can be easily assembled.

Eileen & Frank is a novel luxury-class modular shelf system designed for AANDRES by Andy Andresen. A modern shelf unit with classical characteristics, Eileen & Frank consists of perfectly assimilated individual elements. Due to a combination of ideally-aligned components, the system provides a broad variety of possible combinations and can be easily assembled.