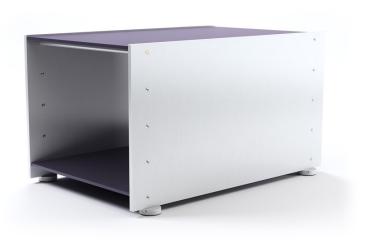

001\_eileen\_22\_1\_1

002\_eileen\_22\_1\_2

003 eileen 22 1 3

004 eileen 22 1 4

Eileen & Frank is a novel luxury-class modular shelf system designed for AANDRES by Andy Andresen. A modern shelf unit with classical characteristics, Eileen & Frank consists of perfectly assimilated individual elements. Due to a combination of ideally-aligned components, the system provides a broad variety of possible combinations and can be easily assembled.