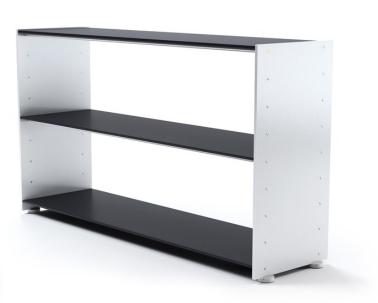

028\_eileen\_22\_2\_3

029\_eileen\_22\_2\_4

030 eileen 22 2 5

031 eileen 33 2 1

Eileen & Frank is a novel luxury-class modular shelf system designed for AANDRES by Andy Andresen. A modern shelf unit with classical characteristics, Eileen & Frank consists of perfectly assimilated individual elements. Due to a combination of ideally-aligned components, the system provides a broad variety of possible combinations and can be easily assembled.