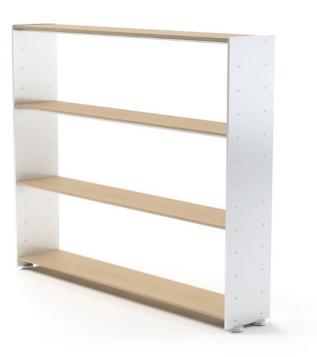

Eileen & Frank is a novel luxury-class modular shelf system designed for AANDRES by Andy Andresen. A modern shelf unit with classical characteristics, Eileen & Frank consists of perfectly assimilated individual elements. Due to a combination of ideally-aligned components, the system provides a broad variety of possible combinations and can be easily assembled.

001\_eileen\_22\_1\_1

002\_eileen\_22\_1\_2

003 eileen 22 1 3

004 eileen 22 1 4

Eileen & Frank is a novel luxury-class modular shelf system designed for AANDRES by Andy Andresen. A modern shelf unit with classical characteristics, Eileen & Frank consists of perfectly assimilated individual elements. Due to a combination of ideally-aligned components, the system provides a broad variety of possible combinations and can be easily assembled.