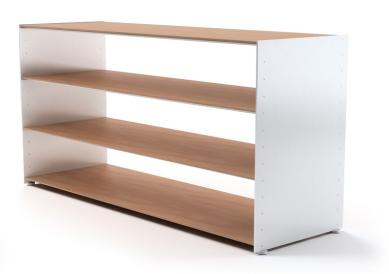

Eileen & Frank is a novel luxury-class modular shelf system designed for AANDRES by Andy Andresen. A modern shelf unit with classical characteristics, Eileen & Frank consists of perfectly assimilated individual elements. Due to a combination of ideally-aligned components, the system provides a broad variety of possible combinations and can be easily assembled.

001\_eileen\_22\_1\_1

002\_eileen\_22\_1\_2

003 eileen 22 1 3

004 eileen 22 1 4

Eileen & Frank is a novel luxury-class modular shelf system designed for AANDRES by Andy Andresen. A modern shelf unit with classical characteristics, Eileen & Frank consists of perfectly assimilated individual elements. Due to a combination of ideally-aligned components, the system provides a broad variety of possible combinations and can be easily assembled.