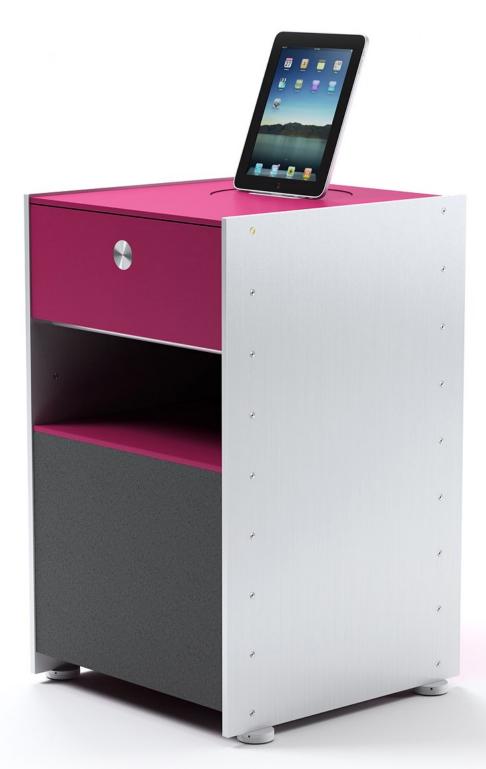

een & Frank is a novel luxury-class modular shelf system designed for AANDRES by Andy Andresen. A modern shelf unit with classical characteristics, Eileen & Frank consists of perfectly assimilated individual elements. Due to a combination of ideally-aligned components, the system provides a broad variety of possible combinations and can be easily assembled.



176\_frank\_big\_top\_2



177\_frank\_pro\_4\_3



178 frank pro 6 5



Eileen & Frank is a novel luxury-class modular shelf system designed for AANDRES by Andy Andresen. A modern shelf unit with classical characteristics, Eileen & Frank consists of perfectly assimilated individual elements. Due to a combination of ideally-aligned components, the system provides a broad variety of possible combinations and can be easily assembled.



179 eileen 44 2 1 ipad