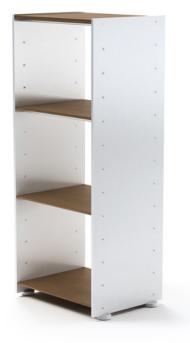

Eileen & Frank is a novel luxury-class modular shelf system designed for AANDRES by Andy Andresen. A modern shelf unit with classical characteristics, Eileen & Frank consists of perfectly assimilated individual elements. Due to a combination of ideally-aligned components, the system provides a broad variety of possible combinations and can be easily assembled.

001\_eileen\_22\_1\_1

002\_eileen\_22\_1\_2

003 eileen 22 1 3

004 eileen 22 1 4

Eileen & Frank is a novel luxury-class modular shelf system designed for AANDRES by Andy Andresen. A modern shelf unit with classical characteristics, Eileen & Frank consists of perfectly assimilated individual elements. Due to a combination of ideally-aligned components, the system provides a broad variety of possible combinations and can be easily assembled.