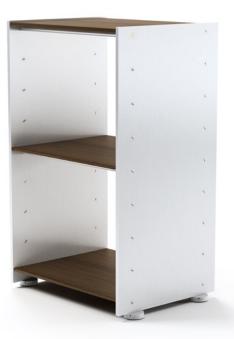

Eileen & Frank is a novel luxury-class modular shelf system designed for AANDRES by Andy Andresen. A modern shelf unit with classical characteristics, Eileen & Frank consists of perfectly assimilated individual elements. Due to a combination of ideally-aligned components, the system provides a broad variety of possible combinations and can be easily assembled.

001\_eileen\_22\_1\_1

002\_eileen\_22\_1\_2

003 eileen 22 1 3

004 eileen 22 1 4

Eileen & Frank is a novel luxury-class modular shelf system designed for AANDRES by Andy Andresen. A modern shelf unit with classical characteristics, Eileen & Frank consists of perfectly assimilated individual elements. Due to a combination of ideally-aligned components, the system provides a broad variety of possible combinations and can be easily assembled.