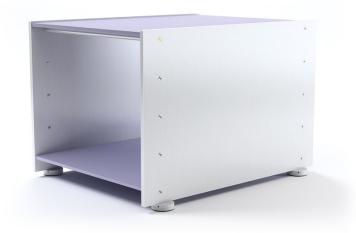

005b\_eileen\_22\_1\_5w

006 eileen 33 1 1

007 eileen 33 1 2

Eileen & Frank is a novel luxury-class modular shelf system designed for AANDRES by Andy Andresen. A modern shelf unit with classical characteristics, Eileen & Frank consists of perfectly assimilated individual elements. Due to a combination of ideally-aligned components, the system provides a broad variety of possible combinations and can be easily assembled.