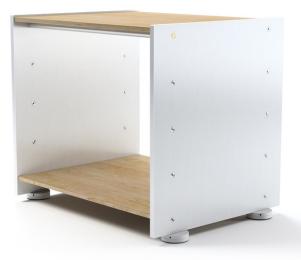

005b\_eileen\_22\_1\_5w

006 eileen 33 1 1

007 eileen 33 1 2

Eileen & Frank is a novel luxury-class modular shelf system designed for AANDRES by Andy Andresen. A modern shelf unit with classical characteristics, Eileen & Frank consists of perfectly assimilated individual elements. Due to a combination of ideally-aligned components, the system provides a broad variety of possible combinations and can be easily assembled.