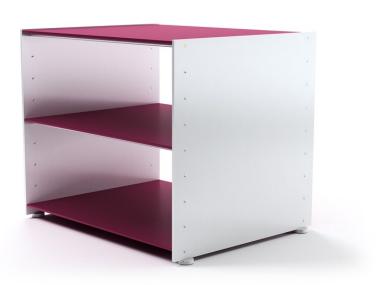

Eileen & Frank is a novel luxury-class modular shelf system designed for AANDRES by Andy Andresen. A modern shelf unit with classical characteristics, Eileen & Frank consists of perfectly assimilated individual elements. Due to a combination of ideally-aligned components, the system provides a broad variety of possible combinations and can be easily assembled.

021\_frank\_66\_1\_1

022 frank 66 1 2

023 frank 66 1 3

The design of the Aandres furniture series Eileen & Frank is a registered design and must not be altered. It is used and distributed by Evermotion with permission of SFS Swiss Furniture Systems GmbH, Switzerland.