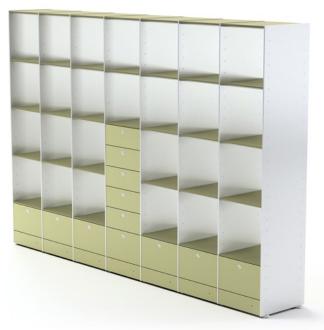

Eileen & Frank is a novel luxury-class modular shelf system designed for AANDRES by Andy Andresen. A modern shelf unit with classical characteristics, Eileen & Frank consists of perfectly assimilated individual elements. Due to a combination of ideally-aligned components, the system provides a broad variety of possible combinations and can be easily assembled.

016\_frank\_55\_1\_1

017\_frank\_55\_1\_2

018 frank 55 1 3

019 frank 55 1 4

The design of the Aandres furniture series Eileen & Frank is a registered design and must not be altered. It is used and distributed by Evermotion with permission of SFS Swiss Furniture Systems GmbH, Switzerland.