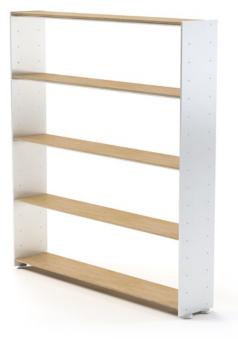

Eileen & Frank is a novel luxury-class modular shelf system designed for AANDRES by Andy Andresen. A modern shelf unit with classical characteristics, Eileen & Frank consists of perfectly assimilated individual elements. Due to a combination of ideally-aligned components, the system provides a broad variety of possible combinations and can be easily assembled.