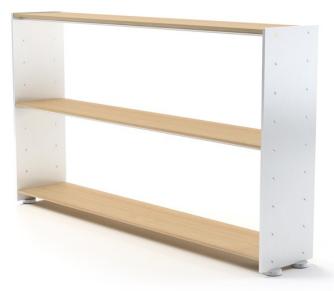

Eileen & Frank is a novel luxury-class modular shelf system designed for AANDRES by Andy Andresen. A modern shelf unit with classical characteristics, Eileen & Frank consists of perfectly assimilated individual elements. Due to a combination of ideally-aligned components, the system provides a broad variety of possible combinations and can be easily assembled.