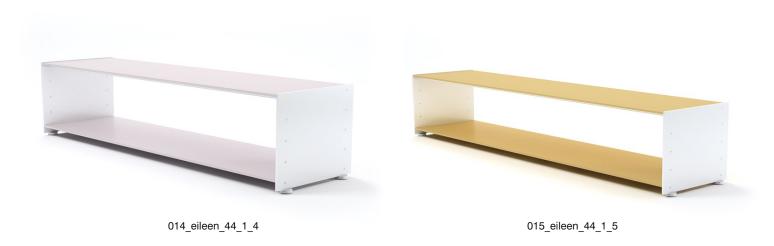

036\_eileen\_44\_2\_1

037\_eileen\_44\_2\_2

038 eileen 44 2 3

039 eileen 44 2 4

Eileen & Frank is a novel luxury-class modular shelf system designed for AANDRES by Andy Andresen. A modern shelf unit with classical characteristics, Eileen & Frank consists of perfectly assimilated individual elements. Due to a combination of ideally-aligned components, the system provides a broad variety of possible combinations and can be easily assembled.