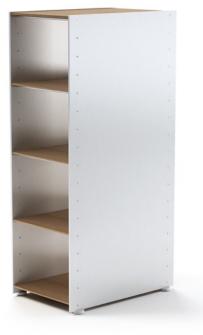

Eileen & Frank is a novel luxury-class modular shelf system designed for AANDRES by Andy Andresen. A modern shelf unit with classical characteristics, Eileen & Frank consists of perfectly assimilated individual elements. Due to a combination of ideally-aligned components, the system provides a broad variety of possible combinations and can be easily assembled.

005b\_eileen\_22\_1\_5w

006 eileen 33 1 1

007 eileen 33 1 2

Eileen & Frank is a novel luxury-class modular shelf system designed for AANDRES by Andy Andresen. A modern shelf unit with classical characteristics, Eileen & Frank consists of perfectly assimilated individual elements. Due to a combination of ideally-aligned components, the system provides a broad variety of possible combinations and can be easily assembled.