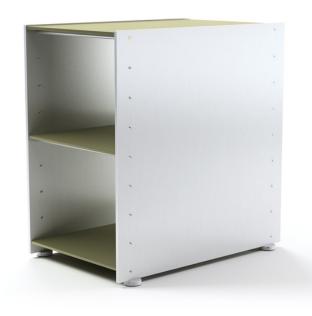

Eileen & Frank is a novel luxury-class modular shelf system designed for AANDRES by Andy Andresen. A modern shelf unit with classical characteristics, Eileen & Frank consists of perfectly assimilated individual elements. Due to a combination of ideally-aligned components, the system provides a broad variety of possible combinations and can be easily assembled.

016\_frank\_55\_1\_1

017\_frank\_55\_1\_2

018 frank 55 1 3

019 frank 55 1 4

The design of the Aandres furniture series Eileen & Frank is a registered design and must not be altered. It is used and distributed by Evermotion with permission of SFS Swiss Furniture Systems GmbH, Switzerland.