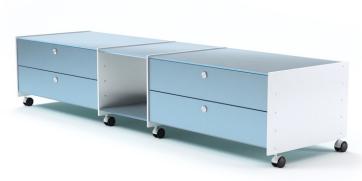

Eileen & Frank is a novel luxury-class modular shelf system designed for AANDRES by Andy Andresen. A modern shelf unit with classical characteristics, Eileen & Frank consists of perfectly assimilated individual elements. Due to a combination of ideally-aligned components, the system provides a broad variety of possible combinations and can be easily assembled.

021\_frank\_66\_1\_1

022 frank 66 1 2

023 frank 66 1 3

The design of the Aandres furniture series Eileen & Frank is a registered design and must not be altered. It is used and distributed by Evermotion with permission of SFS Swiss Furniture Systems GmbH, Switzerland.