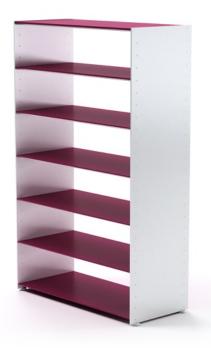

Eileen & Frank is a novel luxury-class modular shelf system designed for AANDRES by Andy Andresen. A modern shelf unit with classical characteristics, Eileen & Frank consists of perfectly assimilated individual elements. Due to a combination of ideally-aligned components, the system provides a broad variety of possible combinations and can be easily assembled.

001\_eileen\_22\_1\_1

002\_eileen\_22\_1\_2

003 eileen 22 1 3

004 eileen 22 1 4

Eileen & Frank is a novel luxury-class modular shelf system designed for AANDRES by Andy Andresen. A modern shelf unit with classical characteristics, Eileen & Frank consists of perfectly assimilated individual elements. Due to a combination of ideally-aligned components, the system provides a broad variety of possible combinations and can be easily assembled.