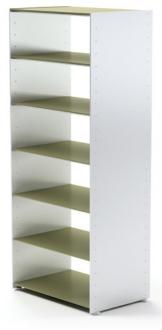

Eileen & Frank is a novel luxury-class modular shelf system designed for AANDRES by Andy Andresen. A modern shelf unit with classical characteristics, Eileen & Frank consists of perfectly assimilated individual elements. Due to a combination of ideally-aligned components, the system provides a broad variety of possible combinations and can be easily assembled.

016\_frank\_55\_1\_1

017\_frank\_55\_1\_2

018 frank 55 1 3

019 frank 55 1 4

The design of the Aandres furniture series Eileen & Frank is a registered design and must not be altered. It is used and distributed by Evermotion with permission of SFS Swiss Furniture Systems GmbH, Switzerland.