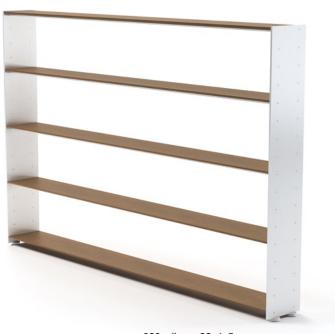

Eileen & Frank is a novel luxury-class modular shelf system designed for AANDRES by Andy Andresen. A modern shelf unit with classical characteristics, Eileen & Frank consists of perfectly assimilated individual elements. Due to a combination of ideally-aligned components, the system provides a broad variety of possible combinations and can be easily assembled.

001\_eileen\_22\_1\_1

002\_eileen\_22\_1\_2

003 eileen 22 1 3

004 eileen 22 1 4

Eileen & Frank is a novel luxury-class modular shelf system designed for AANDRES by Andy Andresen. A modern shelf unit with classical characteristics, Eileen & Frank consists of perfectly assimilated individual elements. Due to a combination of ideally-aligned components, the system provides a broad variety of possible combinations and can be easily assembled.