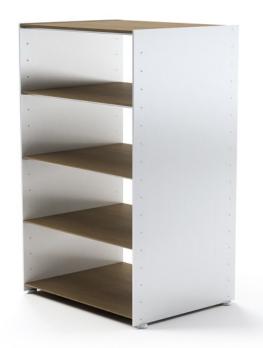

Eileen & Frank is a novel luxury-class modular shelf system designed for AANDRES by Andy Andresen. A modern shelf unit with classical characteristics, Eileen & Frank consists of perfectly assimilated individual elements. Due to a combination of ideally-aligned components, the system provides a broad variety of possible combinations and can be easily assembled.