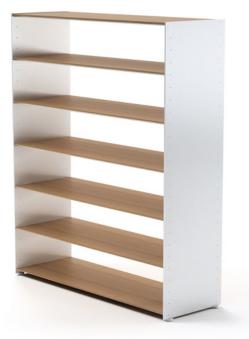

Eileen & Frank is a novel luxury-class modular shelf system designed for AANDRES by Andy Andresen. A modern shelf unit with classical characteristics, Eileen & Frank consists of perfectly assimilated individual elements. Due to a combination of ideally-aligned components, the system provides a broad variety of possible combinations and can be easily assembled.

005b\_eileen\_22\_1\_5w

006 eileen 33 1 1

007 eileen 33 1 2

Eileen & Frank is a novel luxury-class modular shelf system designed for AANDRES by Andy Andresen. A modern shelf unit with classical characteristics, Eileen & Frank consists of perfectly assimilated individual elements. Due to a combination of ideally-aligned components, the system provides a broad variety of possible combinations and can be easily assembled.