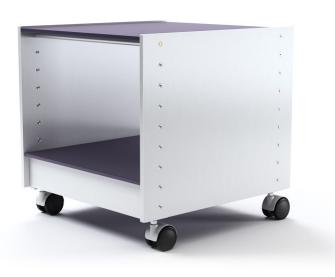

Eileen & Frank is a novel luxury-class modular shelf system designed for AANDRES by Andy Andresen. A modern shelf unit with classical characteristics, Eileen & Frank consists of perfectly assimilated individual elements. Due to a combination of ideally-aligned components, the system provides a broad variety of possible combinations and can be easily assembled.