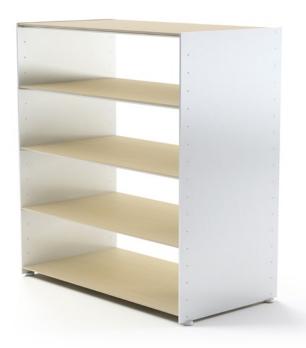

Eileen & Frank is a novel luxury-class modular shelf system designed for AANDRES by Andy Andresen. A modern shelf unit with classical characteristics, Eileen & Frank consists of perfectly assimilated individual elements. Due to a combination of ideally-aligned components, the system provides a broad variety of possible combinations and can be easily assembled.