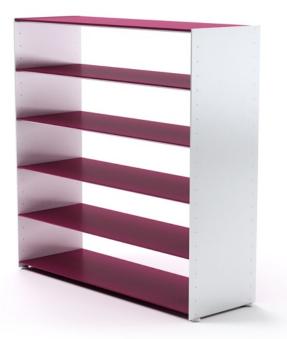

Eileen & Frank is a novel luxury-class modular shelf system designed for AANDRES by Andy Andresen. A modern shelf unit with classical characteristics, Eileen & Frank consists of perfectly assimilated individual elements. Due to a combination of ideally-aligned components, the system provides a broad variety of possible combinations and can be easily assembled.

001\_eileen\_22\_1\_1

002\_eileen\_22\_1\_2

003 eileen 22 1 3

004 eileen 22 1 4

Eileen & Frank is a novel luxury-class modular shelf system designed for AANDRES by Andy Andresen. A modern shelf unit with classical characteristics, Eileen & Frank consists of perfectly assimilated individual elements. Due to a combination of ideally-aligned components, the system provides a broad variety of possible combinations and can be easily assembled.