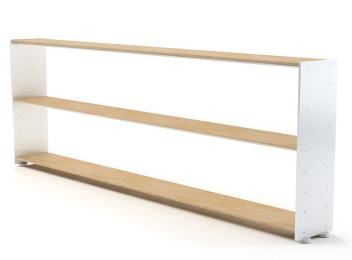

Eileen & Frank is a novel luxury-class modular shelf system designed for AANDRES by Andy Andresen. A modern shelf unit with classical characteristics, Eileen & Frank consists of perfectly assimilated individual elements. Due to a combination of ideally-aligned components, the system provides a broad variety of possible combinations and can be easily assembled.

001\_eileen\_22\_1\_1

002\_eileen\_22\_1\_2

003 eileen 22 1 3

004 eileen 22 1 4

Eileen & Frank is a novel luxury-class modular shelf system designed for AANDRES by Andy Andresen. A modern shelf unit with classical characteristics, Eileen & Frank consists of perfectly assimilated individual elements. Due to a combination of ideally-aligned components, the system provides a broad variety of possible combinations and can be easily assembled.