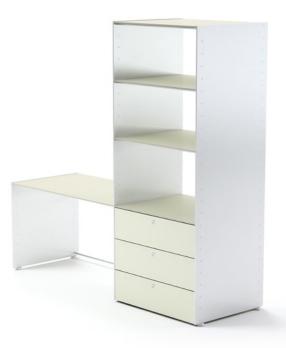

Eileen & Frank is a novel luxury-class modular shelf system designed for AANDRES by Andy Andresen. A modern shelf unit with classical characteristics, Eileen & Frank consists of perfectly assimilated individual elements. Due to a combination of ideally-aligned components, the system provides a broad variety of possible combinations and can be easily assembled.

001\_eileen\_22\_1\_1

002\_eileen\_22\_1\_2

003 eileen 22 1 3

004 eileen 22 1 4

Eileen & Frank is a novel luxury-class modular shelf system designed for AANDRES by Andy Andresen. A modern shelf unit with classical characteristics, Eileen & Frank consists of perfectly assimilated individual elements. Due to a combination of ideally-aligned components, the system provides a broad variety of possible combinations and can be easily assembled.