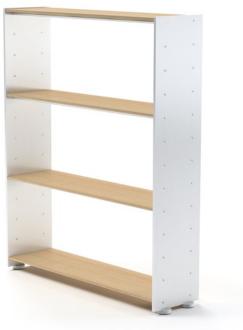

Eileen & Frank is a novel luxury-class modular shelf system designed for AANDRES by Andy Andresen. A modern shelf unit with classical characteristics, Eileen & Frank consists of perfectly assimilated individual elements. Due to a combination of ideally-aligned components, the system provides a broad variety of possible combinations and can be easily assembled.

001\_eileen\_22\_1\_1

002\_eileen\_22\_1\_2

003 eileen 22 1 3

004 eileen 22 1 4

Eileen & Frank is a novel luxury-class modular shelf system designed for AANDRES by Andy Andresen. A modern shelf unit with classical characteristics, Eileen & Frank consists of perfectly assimilated individual elements. Due to a combination of ideally-aligned components, the system provides a broad variety of possible combinations and can be easily assembled.