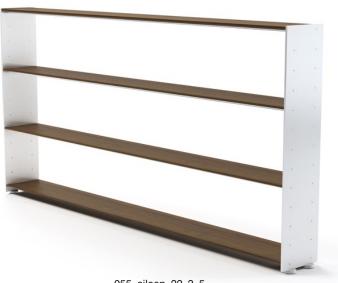

Eileen & Frank is a novel luxury-class modular shelf system designed for AANDRES by Andy Andresen. A modern shelf unit with classical characteristics, Eileen & Frank consists of perfectly assimilated individual elements. Due to a combination of ideally-aligned components, the system provides a broad variety of possible combinations and can be easily assembled.

001\_eileen\_22\_1\_1

002\_eileen\_22\_1\_2

003 eileen 22 1 3

004 eileen 22 1 4

Eileen & Frank is a novel luxury-class modular shelf system designed for AANDRES by Andy Andresen. A modern shelf unit with classical characteristics, Eileen & Frank consists of perfectly assimilated individual elements. Due to a combination of ideally-aligned components, the system provides a broad variety of possible combinations and can be easily assembled.