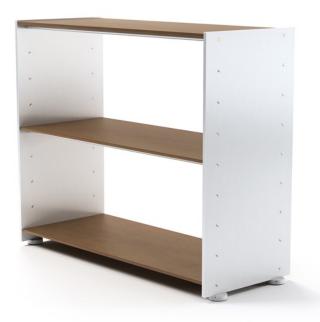

Eileen & Frank is a novel luxury-class modular shelf system designed for AANDRES by Andy Andresen. A modern shelf unit with classical characteristics, Eileen & Frank consists of perfectly assimilated individual elements. Due to a combination of ideally-aligned components, the system provides a broad variety of possible combinations and can be easily assembled.

001\_eileen\_22\_1\_1

002\_eileen\_22\_1\_2

003 eileen 22 1 3

004 eileen 22 1 4

Eileen & Frank is a novel luxury-class modular shelf system designed for AANDRES by Andy Andresen. A modern shelf unit with classical characteristics, Eileen & Frank consists of perfectly assimilated individual elements. Due to a combination of ideally-aligned components, the system provides a broad variety of possible combinations and can be easily assembled.