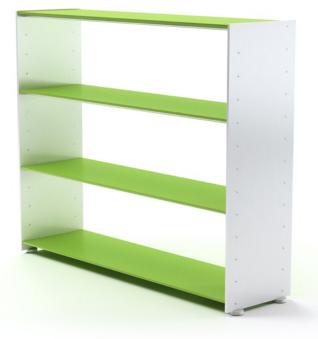

Eileen & Frank is a novel luxury-class modular shelf system designed for AANDRES by Andy Andresen. A modern shelf unit with classical characteristics, Eileen & Frank consists of perfectly assimilated individual elements. Due to a combination of ideally-aligned components, the system provides a broad variety of possible combinations and can be easily assembled.

016\_frank\_55\_1\_1

017\_frank\_55\_1\_2

018 frank 55 1 3

019 frank 55 1 4

The design of the Aandres furniture series Eileen & Frank is a registered design and must not be altered. It is used and distributed by Evermotion with permission of SFS Swiss Furniture Systems GmbH, Switzerland.