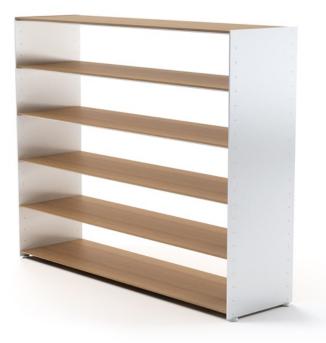

Eileen & Frank is a novel luxury-class modular shelf system designed for AANDRES by Andy Andresen. A modern shelf unit with classical characteristics, Eileen & Frank consists of perfectly assimilated individual elements. Due to a combination of ideally-aligned components, the system provides a broad variety of possible combinations and can be easily assembled.

001\_eileen\_22\_1\_1

002\_eileen\_22\_1\_2

003 eileen 22 1 3

004 eileen 22 1 4

Eileen & Frank is a novel luxury-class modular shelf system designed for AANDRES by Andy Andresen. A modern shelf unit with classical characteristics, Eileen & Frank consists of perfectly assimilated individual elements. Due to a combination of ideally-aligned components, the system provides a broad variety of possible combinations and can be easily assembled.