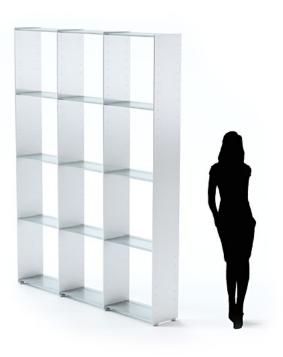

Eileen & Frank is a novel luxury-class modular shelf system designed for AANDRES by Andy Andresen. A modern shelf unit with classical characteristics, Eileen & Frank consists of perfectly assimilated individual elements. Due to a combination of ideally-aligned components, the system provides a broad variety of possible combinations and can be easily assembled.