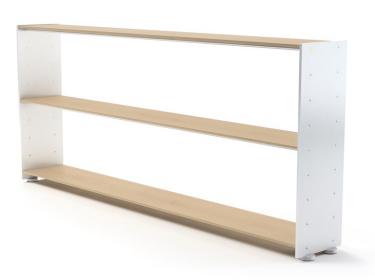

Eileen & Frank is a novel luxury-class modular shelf system designed for AANDRES by Andy Andresen. A modern shelf unit with classical characteristics, Eileen & Frank consists of perfectly assimilated individual elements. Due to a combination of ideally-aligned components, the system provides a broad variety of possible combinations and can be easily assembled.

001\_eileen\_22\_1\_1

002\_eileen\_22\_1\_2

003 eileen 22 1 3

004 eileen 22 1 4

Eileen & Frank is a novel luxury-class modular shelf system designed for AANDRES by Andy Andresen. A modern shelf unit with classical characteristics, Eileen & Frank consists of perfectly assimilated individual elements. Due to a combination of ideally-aligned components, the system provides a broad variety of possible combinations and can be easily assembled.