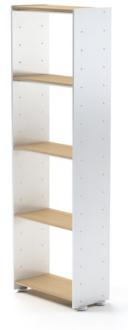

Eileen & Frank is a novel luxury-class modular shelf system designed for AANDRES by Andy Andresen. A modern shelf unit with classical characteristics, Eileen & Frank consists of perfectly assimilated individual elements. Due to a combination of ideally-aligned components, the system provides a broad variety of possible combinations and can be easily assembled.

005b\_eileen\_22\_1\_5w

006 eileen 33 1 1

007 eileen 33 1 2

Eileen & Frank is a novel luxury-class modular shelf system designed for AANDRES by Andy Andresen. A modern shelf unit with classical characteristics, Eileen & Frank consists of perfectly assimilated individual elements. Due to a combination of ideally-aligned components, the system provides a broad variety of possible combinations and can be easily assembled.