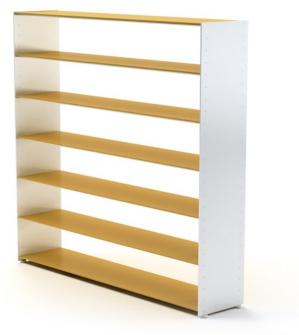

Eileen & Frank is a novel luxury-class modular shelf system designed for AANDRES by Andy Andresen. A modern shelf unit with classical characteristics, Eileen & Frank consists of perfectly assimilated individual elements. Due to a combination of ideally-aligned components, the system provides a broad variety of possible combinations and can be easily assembled.

001\_eileen\_22\_1\_1

002\_eileen\_22\_1\_2

003 eileen 22 1 3

004 eileen 22 1 4

Eileen & Frank is a novel luxury-class modular shelf system designed for AANDRES by Andy Andresen. A modern shelf unit with classical characteristics, Eileen & Frank consists of perfectly assimilated individual elements. Due to a combination of ideally-aligned components, the system provides a broad variety of possible combinations and can be easily assembled.