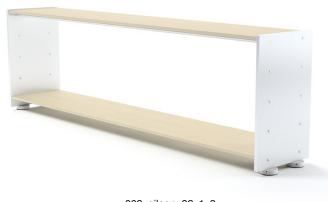

Eileen & Frank is a novel luxury-class modular shelf system designed for AANDRES by Andy Andresen. A modern shelf unit with classical characteristics, Eileen & Frank consists of perfectly assimilated individual elements. Due to a combination of ideally-aligned components, the system provides a broad variety of possible combinations and can be easily assembled.