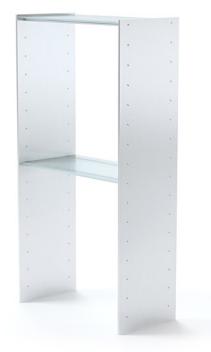

Eileen & Frank is a novel luxury-class modular shelf system designed for AANDRES by Andy Andresen. A modern shelf unit with classical characteristics, Eileen & Frank consists of perfectly assimilated individual elements. Due to a combination of ideally-aligned components, the system provides a broad variety of possible combinations and can be easily assembled.

001\_eileen\_22\_1\_1

002\_eileen\_22\_1\_2

003 eileen 22 1 3

004 eileen 22 1 4

Eileen & Frank is a novel luxury-class modular shelf system designed for AANDRES by Andy Andresen. A modern shelf unit with classical characteristics, Eileen & Frank consists of perfectly assimilated individual elements. Due to a combination of ideally-aligned components, the system provides a broad variety of possible combinations and can be easily assembled.