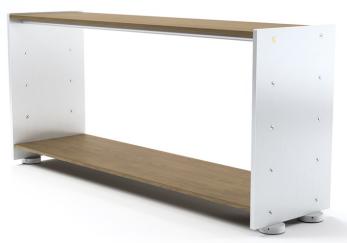

Eileen & Frank is a novel luxury-class modular shelf system designed for AANDRES by Andy Andresen. A modern shelf unit with classical characteristics, Eileen & Frank consists of perfectly assimilated individual elements. Due to a combination of ideally-aligned components, the system provides a broad variety of possible combinations and can be easily assembled.

005b\_eileen\_22\_1\_5w

006 eileen 33 1 1

007 eileen 33 1 2

Eileen & Frank is a novel luxury-class modular shelf system designed for AANDRES by Andy Andresen. A modern shelf unit with classical characteristics, Eileen & Frank consists of perfectly assimilated individual elements. Due to a combination of ideally-aligned components, the system provides a broad variety of possible combinations and can be easily assembled.