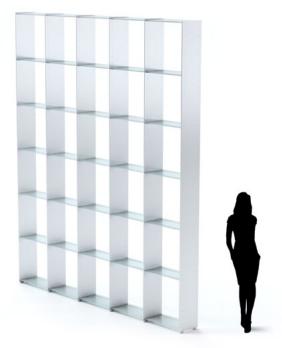

Eileen & Frank is a novel luxury-class modular shelf system designed for AANDRES by Andy Andresen. A modern shelf unit with classical characteristics, Eileen & Frank consists of perfectly assimilated individual elements. Due to a combination of ideally-aligned components, the system provides a broad variety of possible combinations and can be easily assembled.