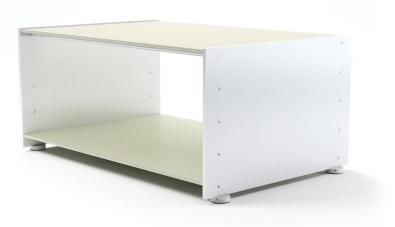

001\_eileen\_22\_1\_1

002\_eileen\_22\_1\_2

003 eileen 22 1 3

004 eileen 22 1 4

Eileen & Frank is a novel luxury-class modular shelf system designed for AANDRES by Andy Andresen. A modern shelf unit with classical characteristics, Eileen & Frank consists of perfectly assimilated individual elements. Due to a combination of ideally-aligned components, the system provides a broad variety of possible combinations and can be easily assembled.