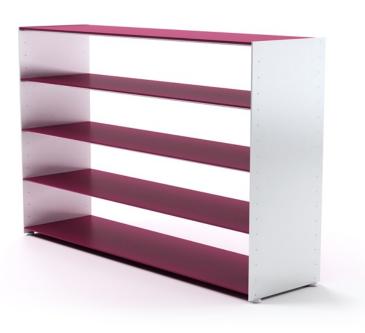

Eileen & Frank is a novel luxury-class modular shelf system designed for AANDRES by Andy Andresen. A modern shelf unit with classical characteristics, Eileen & Frank consists of perfectly assimilated individual elements. Due to a combination of ideally-aligned components, the system provides a broad variety of possible combinations and can be easily assembled.

001\_eileen\_22\_1\_1

002\_eileen\_22\_1\_2

003 eileen 22 1 3

004 eileen 22 1 4

Eileen & Frank is a novel luxury-class modular shelf system designed for AANDRES by Andy Andresen. A modern shelf unit with classical characteristics, Eileen & Frank consists of perfectly assimilated individual elements. Due to a combination of ideally-aligned components, the system provides a broad variety of possible combinations and can be easily assembled.