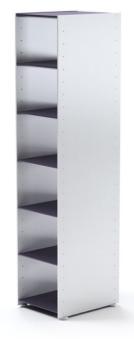

Eileen & Frank is a novel luxury-class modular shelf system designed for AANDRES by Andy Andresen. A modern shelf unit with classical characteristics, Eileen & Frank consists of perfectly assimilated individual elements. Due to a combination of ideally-aligned components, the system provides a broad variety of possible combinations and can be easily assembled.

016\_frank\_55\_1\_1

017\_frank\_55\_1\_2

018 frank 55 1 3

019 frank 55 1 4

The design of the Aandres furniture series Eileen & Frank is a registered design and must not be altered. It is used and distributed by Evermotion with permission of SFS Swiss Furniture Systems GmbH, Switzerland.