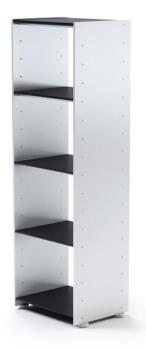

Eileen & Frank is a novel luxury-class modular shelf system designed for AANDRES by Andy Andresen. A modern shelf unit with classical characteristics, Eileen & Frank consists of perfectly assimilated individual elements. Due to a combination of ideally-aligned components, the system provides a broad variety of possible combinations and can be easily assembled.

001\_eileen\_22\_1\_1

002\_eileen\_22\_1\_2

003 eileen 22 1 3

004 eileen 22 1 4

Eileen & Frank is a novel luxury-class modular shelf system designed for AANDRES by Andy Andresen. A modern shelf unit with classical characteristics, Eileen & Frank consists of perfectly assimilated individual elements. Due to a combination of ideally-aligned components, the system provides a broad variety of possible combinations and can be easily assembled.