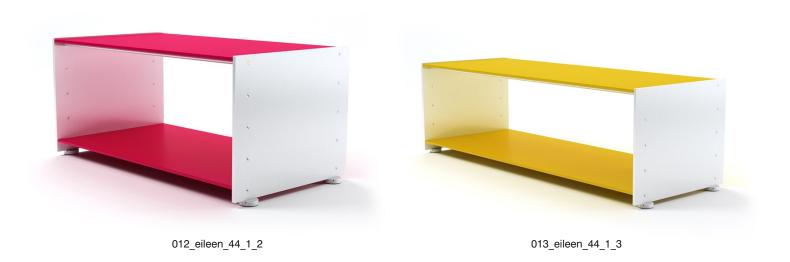

005b\_eileen\_22\_1\_5w

006 eileen 33 1 1

007 eileen 33 1 2

Eileen & Frank is a novel luxury-class modular shelf system designed for AANDRES by Andy Andresen. A modern shelf unit with classical characteristics, Eileen & Frank consists of perfectly assimilated individual elements. Due to a combination of ideally-aligned components, the system provides a broad variety of possible combinations and can be easily assembled.