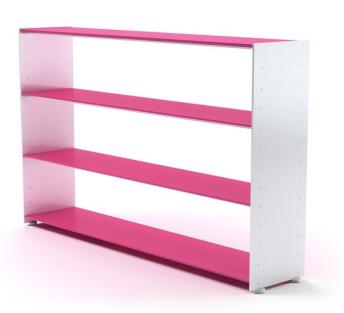

Eileen & Frank is a novel luxury-class modular shelf system designed for AANDRES by Andy Andresen. A modern shelf unit with classical characteristics, Eileen & Frank consists of perfectly assimilated individual elements. Due to a combination of ideally-aligned components, the system provides a broad variety of possible combinations and can be easily assembled.

021\_frank\_66\_1\_1

022 frank 66 1 2

023 frank 66 1 3

The design of the Aandres furniture series Eileen & Frank is a registered design and must not be altered. It is used and distributed by Evermotion with permission of SFS Swiss Furniture Systems GmbH, Switzerland.