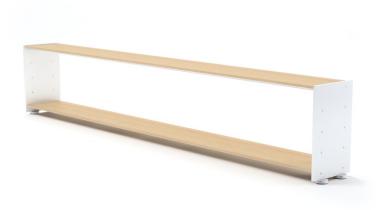

Eileen & Frank is a novel luxury-class modular shelf system designed for AANDRES by Andy Andresen. A modern shelf unit with classical characteristics, Eileen & Frank consists of perfectly assimilated individual elements. Due to a combination of ideally-aligned components, the system provides a broad variety of possible combinations and can be easily assembled.

001\_eileen\_22\_1\_1

002\_eileen\_22\_1\_2

003 eileen 22 1 3

004 eileen 22 1 4

Eileen & Frank is a novel luxury-class modular shelf system designed for AANDRES by Andy Andresen. A modern shelf unit with classical characteristics, Eileen & Frank consists of perfectly assimilated individual elements. Due to a combination of ideally-aligned components, the system provides a broad variety of possible combinations and can be easily assembled.