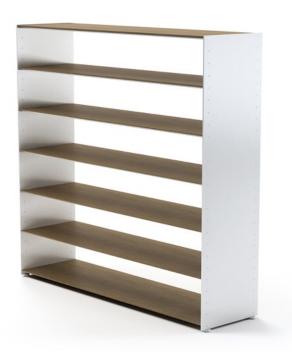

Eileen & Frank is a novel luxury-class modular shelf system designed for AANDRES by Andy Andresen. A modern shelf unit with classical characteristics, Eileen & Frank consists of perfectly assimilated individual elements. Due to a combination of ideally-aligned components, the system provides a broad variety of possible combinations and can be easily assembled.