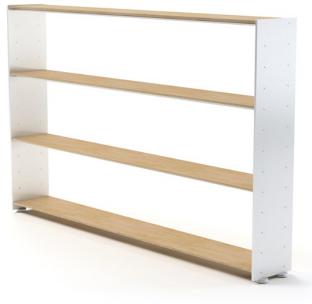

Eileen & Frank is a novel luxury-class modular shelf system designed for AANDRES by Andy Andresen. A modern shelf unit with classical characteristics, Eileen & Frank consists of perfectly assimilated individual elements. Due to a combination of ideally-aligned components, the system provides a broad variety of possible combinations and can be easily assembled.

001\_eileen\_22\_1\_1

002\_eileen\_22\_1\_2

003 eileen 22 1 3

004 eileen 22 1 4

Eileen & Frank is a novel luxury-class modular shelf system designed for AANDRES by Andy Andresen. A modern shelf unit with classical characteristics, Eileen & Frank consists of perfectly assimilated individual elements. Due to a combination of ideally-aligned components, the system provides a broad variety of possible combinations and can be easily assembled.