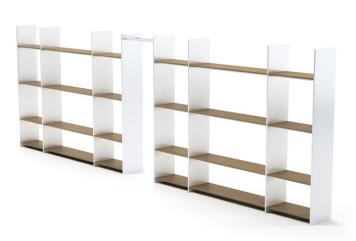

Eileen & Frank is a novel luxury-class modular shelf system designed for AANDRES by Andy Andresen. A modern shelf unit with classical characteristics, Eileen & Frank consists of perfectly assimilated individual elements. Due to a combination of ideally-aligned components, the system provides a broad variety of possible combinations and can be easily assembled.