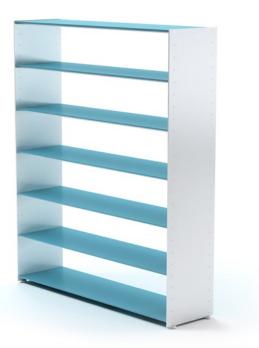

Eileen & Frank is a novel luxury-class modular shelf system designed for AANDRES by Andy Andresen. A modern shelf unit with classical characteristics, Eileen & Frank consists of perfectly assimilated individual elements. Due to a combination of ideally-aligned components, the system provides a broad variety of possible combinations and can be easily assembled.

001\_eileen\_22\_1\_1

002\_eileen\_22\_1\_2

003 eileen 22 1 3

004 eileen 22 1 4

Eileen & Frank is a novel luxury-class modular shelf system designed for AANDRES by Andy Andresen. A modern shelf unit with classical characteristics, Eileen & Frank consists of perfectly assimilated individual elements. Due to a combination of ideally-aligned components, the system provides a broad variety of possible combinations and can be easily assembled.