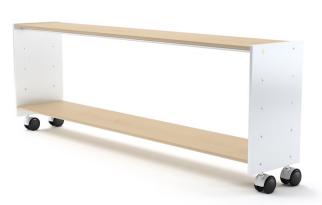

005b\_eileen\_22\_1\_5w

006 eileen 33 1 1

007 eileen 33 1 2

Eileen & Frank is a novel luxury-class modular shelf system designed for AANDRES by Andy Andresen. A modern shelf unit with classical characteristics, Eileen & Frank consists of perfectly assimilated individual elements. Due to a combination of ideally-aligned components, the system provides a broad variety of possible combinations and can be easily assembled.