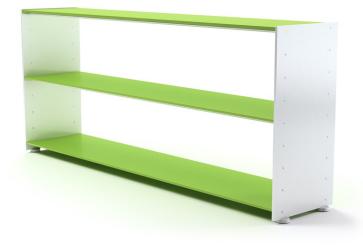

028\_eileen\_22\_2\_3

029\_eileen\_22\_2\_4

030 eileen 22 2 5

031 eileen 33 2 1

Eileen & Frank is a novel luxury-class modular shelf system designed for AANDRES by Andy Andresen. A modern shelf unit with classical characteristics, Eileen & Frank consists of perfectly assimilated individual elements. Due to a combination of ideally-aligned components, the system provides a broad variety of possible combinations and can be easily assembled.