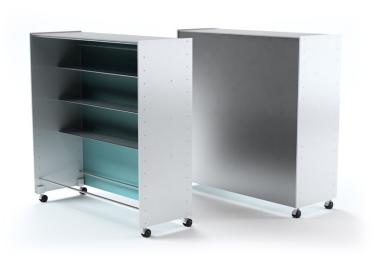

Eileen & Frank is a novel luxury-class modular shelf system designed for AANDRES by Andy Andresen. A modern shelf unit with classical characteristics, Eileen & Frank consists of perfectly assimilated individual elements. Due to a combination of ideally-aligned components, the system provides a broad variety of possible combinations and can be easily assembled.