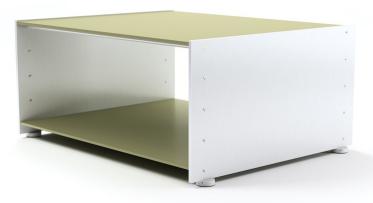

Eileen & Frank is a novel luxury-class modular shelf system designed for AANDRES by Andy Andresen. A modern shelf unit with classical characteristics, Eileen & Frank consists of perfectly assimilated individual elements. Due to a combination of ideally-aligned components, the system provides a broad variety of possible combinations and can be easily assembled.