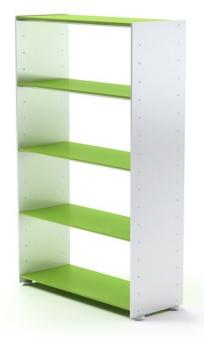

Eileen & Frank is a novel luxury-class modular shelf system designed for AANDRES by Andy Andresen. A modern shelf unit with classical characteristics, Eileen & Frank consists of perfectly assimilated individual elements. Due to a combination of ideally-aligned components, the system provides a broad variety of possible combinations and can be easily assembled.

001\_eileen\_22\_1\_1

002\_eileen\_22\_1\_2

003 eileen 22 1 3

004 eileen 22 1 4

Eileen & Frank is a novel luxury-class modular shelf system designed for AANDRES by Andy Andresen. A modern shelf unit with classical characteristics, Eileen & Frank consists of perfectly assimilated individual elements. Due to a combination of ideally-aligned components, the system provides a broad variety of possible combinations and can be easily assembled.