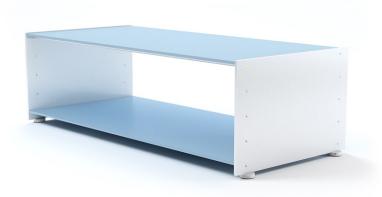

001\_eileen\_22\_1\_1

002\_eileen\_22\_1\_2

003 eileen 22 1 3

004 eileen 22 1 4

Eileen & Frank is a novel luxury-class modular shelf system designed for AANDRES by Andy Andresen. A modern shelf unit with classical characteristics, Eileen & Frank consists of perfectly assimilated individual elements. Due to a combination of ideally-aligned components, the system provides a broad variety of possible combinations and can be easily assembled.