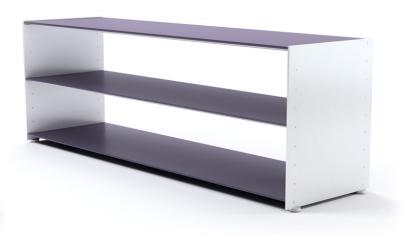

005b\_eileen\_22\_1\_5w

006 eileen 33 1 1

007 eileen 33 1 2

Eileen & Frank is a novel luxury-class modular shelf system designed for AANDRES by Andy Andresen. A modern shelf unit with classical characteristics, Eileen & Frank consists of perfectly assimilated individual elements. Due to a combination of ideally-aligned components, the system provides a broad variety of possible combinations and can be easily assembled.

Eileen & Frank is a novel luxury-class modular shelf system designed for AANDRES by Andy Andresen. A modern shelf unit with classical characteristics, Eileen & Frank consists of perfectly assimilated individual elements. Due to a combination of ideally-aligned components, the system provides a broad variety of possible combinations and can be easily assembled.