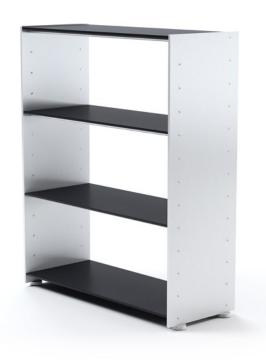

005b\_eileen\_22\_1\_5w

006 eileen 33 1 1

007 eileen 33 1 2

Eileen & Frank is a novel luxury-class modular shelf system designed for AANDRES by Andy Andresen. A modern shelf unit with classical characteristics, Eileen & Frank consists of perfectly assimilated individual elements. Due to a combination of ideally-aligned components, the system provides a broad variety of possible combinations and can be easily assembled.

Eileen & Frank is a novel luxury-class modular shelf system designed for AANDRES by Andy Andresen. A modern shelf unit with classical characteristics, Eileen & Frank consists of perfectly assimilated individual elements. Due to a combination of ideally-aligned components, the system provides a broad variety of possible combinations and can be easily assembled.