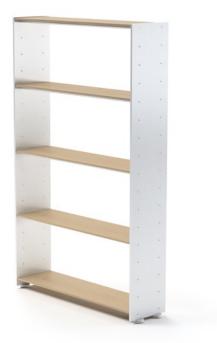

Eileen & Frank is a novel luxury-class modular shelf system designed for AANDRES by Andy Andresen. A modern shelf unit with classical characteristics, Eileen & Frank consists of perfectly assimilated individual elements. Due to a combination of ideally-aligned components, the system provides a broad variety of possible combinations and can be easily assembled.