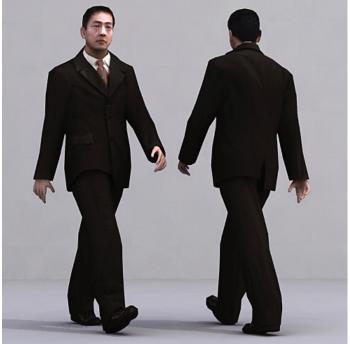

## CONTENT

The downloadable product package includes:

**CHARACTERS** 10 3D-Human models in two different positions (sitting, walking, running,

watching) for a total of 20 poses.

Files are also provided as .OBJ to ensure compatibility with almost all 3D graphic

software.

**MATERIALS** 3DS Max and Lightwave Standard.

**UNITS** Meters.

BMan0011-M2
BUSINESS MAN

BMan00 | 2-M2
BUSINESS MAN

BMan0013-M2
BUSINESS MAN

BMan00 I 4-M2
BUSINESS MAN

BMan0015-M2
BUSINESS MAN

BWomOOII-M2
BUSINESS WOMAN

BWomOO I 2-M2
BUSINESS WOMAN

BWomOO I 3-M2
BUSINESS WOMAN

BWomOO I 4-M2
BUSINESS WOMAN

BWomOO I 5-M2
BUSINESS WOMAN