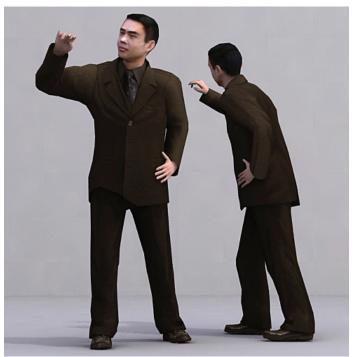

## CONTENT

The downloadable product package includes:

**CHARACTERS** 10 3D-Human models in two different positions (sitting, walking, running,

watching) for a total of 20 poses.

Files are also provided as .OBJ to ensure compatibility with almost all 3D graphic

software.

**MATERIALS** 3DS Max and Lightwave Standard.

**UNITS** Meters.

BMan0011-M2
BUSINESS MAN

BMan00 | 2-M2
BUSINESS MAN

BMan0013-M2
BUSINESS MAN

BMan00 I 4-M2
BUSINESS MAN

BMan0015-M2
BUSINESS MAN

BWomOOII-M2
BUSINESS WOMAN

BWomOO I 2-M2
BUSINESS WOMAN

BWomOO I 3-M2
BUSINESS WOMAN

BWomOO I 4-M2
BUSINESS WOMAN

BWomOO I 5-M2
BUSINESS WOMAN