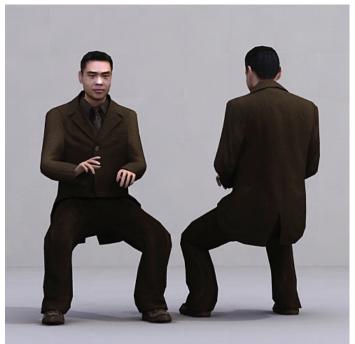

## CONTENT

The downloadable product package includes:

**CHARACTERS** 10 3D-Human models in two different positions (sitting, walking, running,

watching) for a total of 20 poses.

Files are also provided as .OBJ to ensure compatibility with almost all 3D graphic

software.

**MATERIALS** 3DS Max and Lightwave Standard.

**UNITS** Meters.

BMan0011-M2
BUSINESS MAN

BMan00 | 2-M2
BUSINESS MAN

BMan0013-M2
BUSINESS MAN

BMan00 I 4-M2
BUSINESS MAN

BMan0015-M2
BUSINESS MAN

BWomOOII-M2
BUSINESS WOMAN

BWomOO I 2-M2
BUSINESS WOMAN

BWomOO I 3-M2
BUSINESS WOMAN

BWomOO I 4-M2
BUSINESS WOMAN

BWomOO I 5-M2
BUSINESS WOMAN