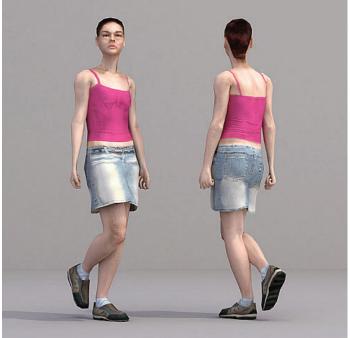

## CONTENT

The downloadable product package includes:

CHARACTERS 10 3D-Human models in two different positions (sitting, walking, running,

watching) for a total of 20 poses.

# **TECH SPECS**

Static models ready to use on any 3D software.

They come already posed.

**GEOMETRY** ≈3500 Polys per character.

**TEXTURE MAP5** Diffuse and Normal maps in 2048 x 2048 px.

**FORMAT** Models are compatible with 3DS Max 9 or above and Lightwave 7.5 or above.