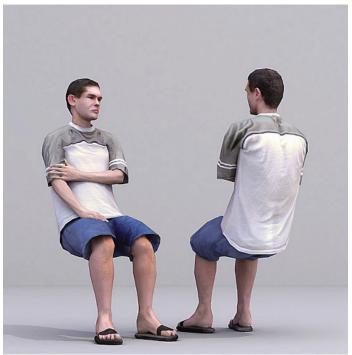

## CONTENT

The downloadable product package includes:

CHARACTERS 10 3D-Human models in two different positions (sitting, walking, running,

watching) for a total of 20 poses.

# **TECH SPECS**

Static models ready to use on any 3D software.

They come already posed.

**GEOMETRY** ≈3500 Polys per character.

**TEXTURE MAP5** Diffuse and Normal maps in 2048 x 2048 px.

**FORMAT** Models are compatible with 3DS Max 9 or above and Lightwave 7.5 or above.

Files are also provided as .OBJ to ensure compatibility with almost all 3D graphic

software.

MATERIAL5 3DS Max and Lightwave Standard.

UNITS Meters.

CManOO I 6-M2

CManOO I 7-M2
CASUAL MAN

CManOO I 8-M2

CManOO I 9-M2
CASUAL MAN