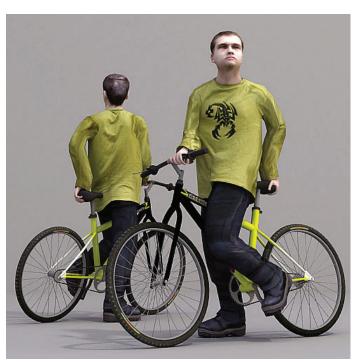

## CONTENT

The downloadable product package includes:

CHARACTERS 10 3D-Human models in two different positions (sitting, walking, running,

watching) for a total of 20 poses.

# **TECH SPECS**

Static models ready to use on any 3D software.

They come already posed.

**GEOMETRY** ≈3500 Polys per character.

**TEXTURE MAP5** Diffuse and Normal maps in 2048 x 2048 px.

**FORMAT** Models are compatible with 3DS Max 9 or above and Lightwave 7.5 or above.