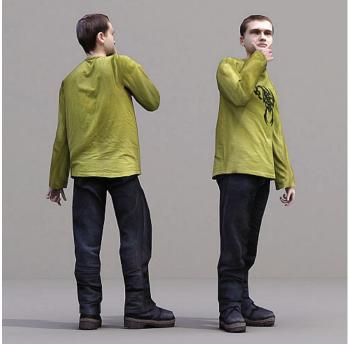

## CONTENT

The downloadable product package includes:

CHARACTERS 10 3D-Human models in two different positions (sitting, walking, running,

watching) for a total of 20 poses.

# **TECH SPECS**

Static models ready to use on any 3D software.

They come already posed.

**GEOMETRY** ≈3500 Polys per character.

**TEXTURE MAP5** Diffuse and Normal maps in 2048 x 2048 px.

**FORMAT** Models are compatible with 3DS Max 9 or above and Lightwave 7.5 or above.