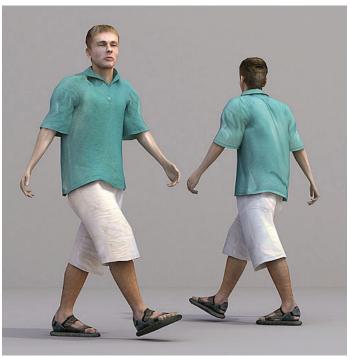

## CONTENT

The downloadable product package includes:

CHARACTERS 10 3D-Human models in two different positions (sitting, walking, running,

watching) for a total of 20 poses.

# **TECH SPECS**

Static models ready to use on any 3D software.

They come already posed.

**GEOMETRY** ≈3500 Polys per character.

**TEXTURE MAP5** Diffuse and Normal maps in 2048 x 2048 px.

**FORMAT** Models are compatible with 3DS Max 9 or above and Lightwave 7.5 or above.