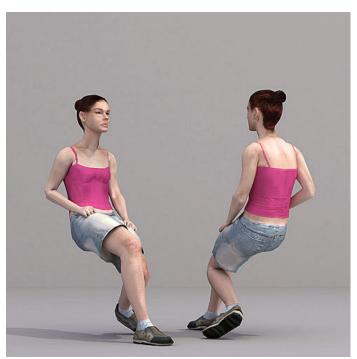

## CONTENT

The downloadable product package includes:

CHARACTERS 10 3D-Human models in two different positions (sitting, walking, running,

watching) for a total of 20 poses.

# **TECH SPECS**

Static models ready to use on any 3D software.

They come already posed.

**GEOMETRY** ≈3500 Polys per character.

**TEXTURE MAP5** Diffuse and Normal maps in 2048 x 2048 px.

**FORMAT** Models are compatible with 3DS Max 9 or above and Lightwave 7.5 or above.