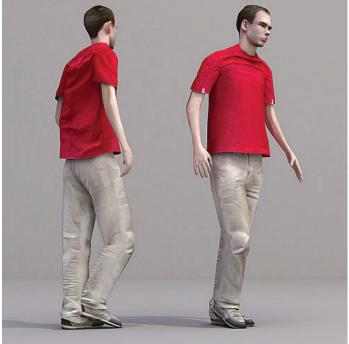

## CONTENT

The downloadable product package includes:

CHARACTERS 10 3D-Human models in two different positions (sitting, walking, running,

watching) for a total of 20 poses.

# **TECH SPECS**

Static models ready to use on any 3D software.

They come already posed.

**GEOMETRY** ≈3500 Polys per character.

**TEXTURE MAP5** Diffuse and Normal maps in 2048 x 2048 px.

**FORMAT** Models are compatible with 3DS Max 9 or above and Lightwave 7.5 or above.

Files are also provided as .OBJ to ensure compatibility with almost all 3D graphic

software.

MATERIAL5 3DS Max and Lightwave Standard.

UNITS Meters.

CManOO I 6-M2

CManOO I 7-M2
CASUAL MAN

CManOO I 8-M2

CManOO I 9-M2
CASUAL MAN