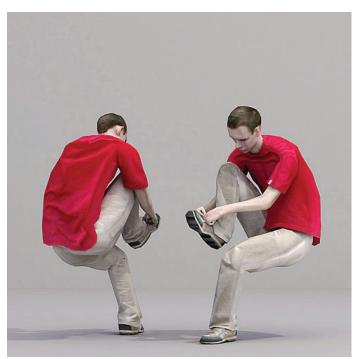

## CONTENT

The downloadable product package includes:

CHARACTERS 10 3D-Human models in two different positions (sitting, walking, running,

watching) for a total of 20 poses.

# **TECH SPECS**

Static models ready to use on any 3D software.

They come already posed.

**GEOMETRY** ≈3500 Polys per character.

**TEXTURE MAP5** Diffuse and Normal maps in 2048 x 2048 px.

**FORMAT** Models are compatible with 3DS Max 9 or above and Lightwave 7.5 or above.

Files are also provided as .OBJ to ensure compatibility with almost all 3D graphic

software.

MATERIAL5 3DS Max and Lightwave Standard.

UNITS Meters.

CManOO I 6-M2

CManOO I 7-M2
CASUAL MAN

CManOO I 8-M2

CManOO I 9-M2
CASUAL MAN