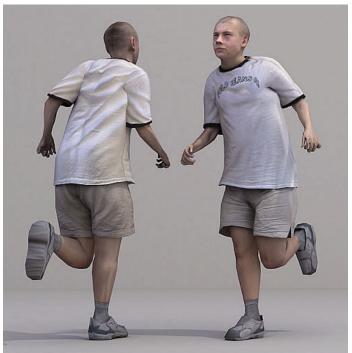

## CONTENT

The downloadable product package includes:

CHARACTERS 10 3D-Human models in two different positions (sitting, walking, running,

watching) for a total of 20 poses.

# **TECH SPECS**

Static models ready to use on any 3D software.

They come already posed.

**GEOMETRY** ≈3500 Polys per character.

**TEXTURE MAP5** Diffuse and Normal maps in 2048 x 2048 px.

**FORMAT** Models are compatible with 3DS Max 9 or above and Lightwave 7.5 or above.