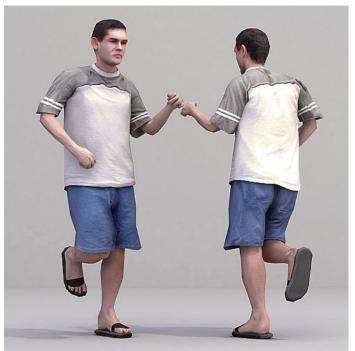

## CONTENT

The downloadable product package includes:

CHARACTERS 10 3D-Human models in two different positions (sitting, walking, running,

watching) for a total of 20 poses.

# **TECH SPECS**

Static models ready to use on any 3D software.

They come already posed.

**GEOMETRY** ≈3500 Polys per character.

**TEXTURE MAP5** Diffuse and Normal maps in 2048 x 2048 px.

**FORMAT** Models are compatible with 3DS Max 9 or above and Lightwave 7.5 or above.

Files are also provided as .OBJ to ensure compatibility with almost all 3D graphic

software.

MATERIAL5 3DS Max and Lightwave Standard.

UNITS Meters.

CManOO I 6-M2

CManOO I 7-M2
CASUAL MAN

CManOO I 8-M2

CManOO I 9-M2
CASUAL MAN