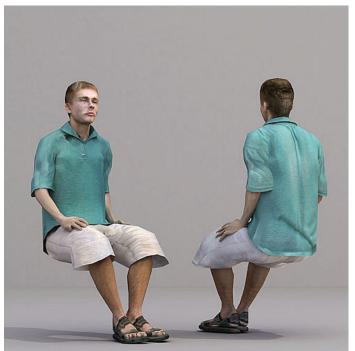

## CONTENT

The downloadable product package includes:

CHARACTERS 10 3D-Human models in two different positions (sitting, walking, running,

watching) for a total of 20 poses.

# **TECH SPECS**

Static models ready to use on any 3D software.

They come already posed.

**GEOMETRY** ≈3500 Polys per character.

**TEXTURE MAP5** Diffuse and Normal maps in 2048 x 2048 px.

**FORMAT** Models are compatible with 3DS Max 9 or above and Lightwave 7.5 or above.