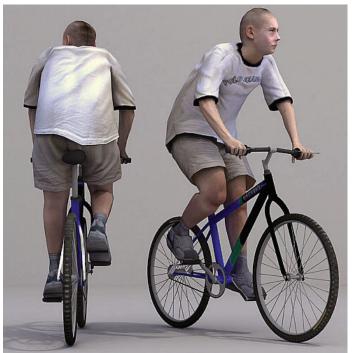

## CONTENT

The downloadable product package includes:

CHARACTERS 10 3D-Human models in two different positions (sitting, walking, running,

watching) for a total of 20 poses.

# **TECH SPECS**

Static models ready to use on any 3D software.

They come already posed.

**GEOMETRY** ≈3500 Polys per character.

**TEXTURE MAP5** Diffuse and Normal maps in 2048 x 2048 px.

**FORMAT** Models are compatible with 3DS Max 9 or above and Lightwave 7.5 or above.