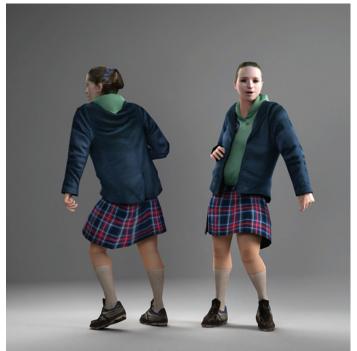

## CONTENT

The downloadable product package includes:

CHARACTERS 10 3D-Human models in two different positions (sitting, walking, running,

watching) for a total of 20 poses.

CBoy0006-M2
CASUAL BOY

CBoy0007-M2
CASUAL BOY

CBoy0008-M2
CASUAL BOY

CWom0028-M2
CASUAL WOMAN

CWom0029-M2
CASUAL WOMAN

CGirlOOO4-M2
CASUAL GIRL

CGirlOOO5-M2
CASUAL GIRL