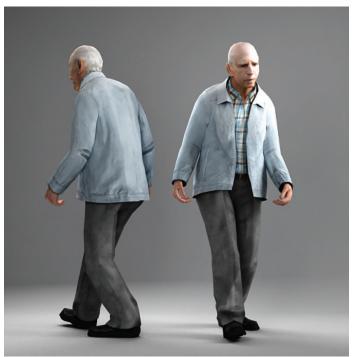

## CONTENT

The downloadable product package includes:

CHARACTERS 10 3D-Human models in two different positions (sitting, walking, running,

watching) for a total of 20 poses.

# **TECH SPECS**

Static models ready to use on any 3D software.

They come already posed.

**GEOMETRY** ≈3500 Polys per character.

**TEXTURE MAP5** Diffuse and Normal maps in 2048 x 2048 px.

**FORMAT** Models are compatible with 3DS Max 9 or above and Lightwave 7.5 or above.