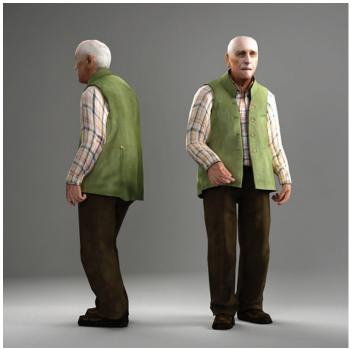

## CONTENT

The downloadable product package includes:

CHARACTERS 10 3D-Human models in two different positions (sitting, walking, running,

watching) for a total of 20 poses.

# **TECH SPECS**

Static models ready to use on any 3D software.

They come already posed.

**GEOMETRY** ≈3500 Polys per character.

**TEXTURE MAP5** Diffuse and Normal maps in 2048 x 2048 px.

**FORMAT** Models are compatible with 3DS Max 9 or above and Lightwave 7.5 or above.