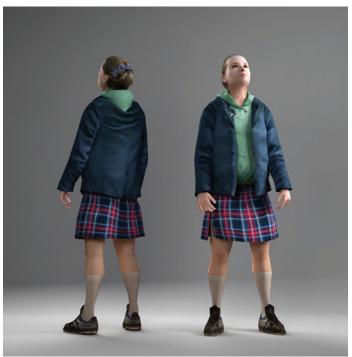

## CONTENT

The downloadable product package includes:

CHARACTERS 10 3D-Human models in two different positions (sitting, walking, running,

watching) for a total of 20 poses.

CBoy0006-M2
CASUAL BOY

CBoy0007-M2
CASUAL BOY

CBoy0008-M2
CASUAL BOY

CWom0028-M2
CASUAL WOMAN

CWom0029-M2
CASUAL WOMAN

CGirlOOO4-M2
CASUAL GIRL

CGirlOOO5-M2
CASUAL GIRL