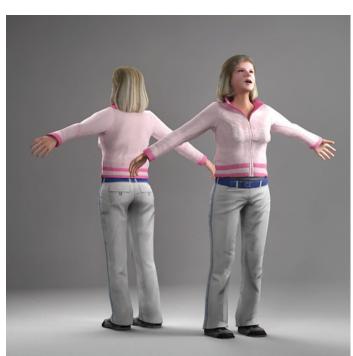

## CONTENT

The downloadable product package includes:

CHARACTERS 10 3D-Human models in two different positions (sitting, walking, running,

watching) for a total of 20 poses.

CBoy0006-M2
CASUAL BOY

CBoy0007-M2
CASUAL BOY

CBoy0008-M2
CASUAL BOY

CWom0028-M2
CASUAL WOMAN

CWom0029-M2
CASUAL WOMAN

CGirlOOO4-M2
CASUAL GIRL

CGirlOOO5-M2
CASUAL GIRL