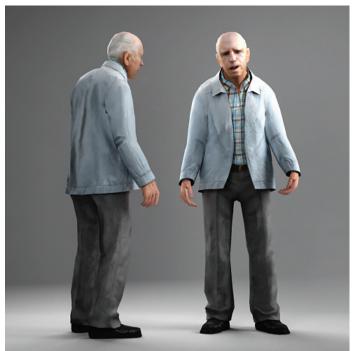

## CONTENT

The downloadable product package includes:

CHARACTERS 10 3D-Human models in two different positions (sitting, walking, running,

watching) for a total of 20 poses.

# **TECH SPECS**

Static models ready to use on any 3D software.

They come already posed.

**GEOMETRY** ≈3500 Polys per character.

**TEXTURE MAP5** Diffuse and Normal maps in 2048 x 2048 px.

**FORMAT** Models are compatible with 3DS Max 9 or above and Lightwave 7.5 or above.