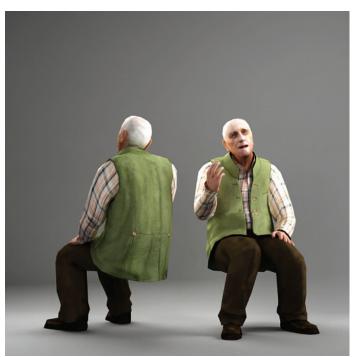

## CONTENT

The downloadable product package includes:

CHARACTERS 10 3D-Human models in two different positions (sitting, walking, running,

watching) for a total of 20 poses.

# **TECH SPECS**

Static models ready to use on any 3D software.

They come already posed.

**GEOMETRY** ≈3500 Polys per character.

**TEXTURE MAP5** Diffuse and Normal maps in 2048 x 2048 px.

**FORMAT** Models are compatible with 3DS Max 9 or above and Lightwave 7.5 or above.