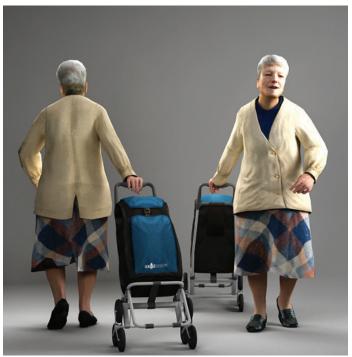

## CONTENT

The downloadable product package includes:

CHARACTERS 10 3D-Human models in two different positions (sitting, walking, running,

watching) for a total of 20 poses.

CBoy0006-M2
CASUAL BOY

CBoy0007-M2
CASUAL BOY

CBoy0008-M2
CASUAL BOY

CWom0028-M2
CASUAL WOMAN

CWom0029-M2
CASUAL WOMAN

CGirlOOO4-M2
CASUAL GIRL

CGirlOOO5-M2
CASUAL GIRL